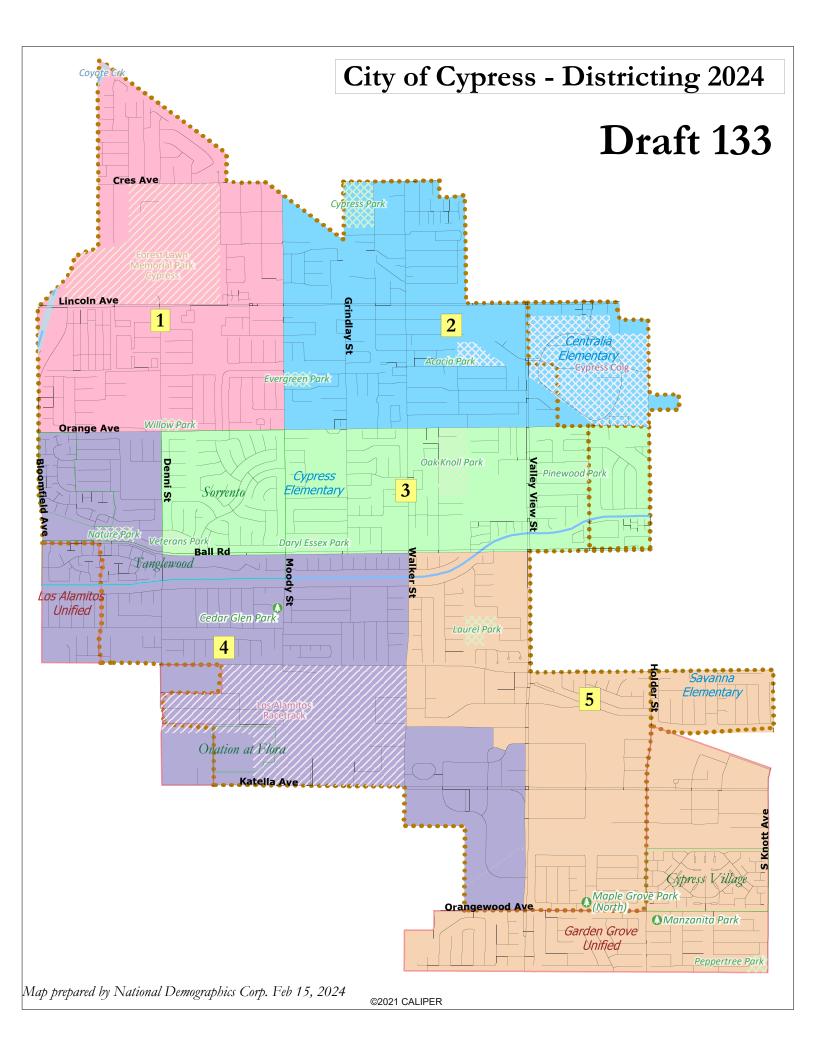

| Date                                                                                                                                                                                                                                                                                                                                                                                                                                                                                                                                                                                                                                                                                                                                                                                                                                                                                                                                                                                                                                                                                                                                                                                                                                                                                                                                                                                                                                                                                                                                                                                                                                                                                                                                                                                                                                                                                                                                                                                                                                                                                                                           |                         | [                                 | Draft 133 |         |        |        |        |        |
|--------------------------------------------------------------------------------------------------------------------------------------------------------------------------------------------------------------------------------------------------------------------------------------------------------------------------------------------------------------------------------------------------------------------------------------------------------------------------------------------------------------------------------------------------------------------------------------------------------------------------------------------------------------------------------------------------------------------------------------------------------------------------------------------------------------------------------------------------------------------------------------------------------------------------------------------------------------------------------------------------------------------------------------------------------------------------------------------------------------------------------------------------------------------------------------------------------------------------------------------------------------------------------------------------------------------------------------------------------------------------------------------------------------------------------------------------------------------------------------------------------------------------------------------------------------------------------------------------------------------------------------------------------------------------------------------------------------------------------------------------------------------------------------------------------------------------------------------------------------------------------------------------------------------------------------------------------------------------------------------------------------------------------------------------------------------------------------------------------------------------------|-------------------------|-----------------------------------|-----------|---------|--------|--------|--------|--------|
| Deviation from ideal   .51   .38   .538   .366   .196   .894   .515   .385   .538   .366   .196   .805   .805   .805   .805   .805   .805   .805   .805   .805   .805   .805   .805   .805   .805   .805   .805   .805   .805   .805   .805   .805   .805   .805   .805   .805   .805   .805   .805   .805   .805   .805   .805   .805   .805   .805   .805   .805   .805   .805   .805   .805   .805   .805   .805   .805   .805   .805   .805   .805   .805   .805   .805   .805   .805   .805   .805   .805   .805   .805   .805   .805   .805   .805   .805   .805   .805   .805   .805   .805   .805   .805   .805   .805   .805   .805   .805   .805   .805   .805   .805   .805   .805   .805   .805   .805   .805   .805   .805   .805   .805   .805   .805   .805   .805   .805   .805   .805   .805   .805   .805   .805   .805   .805   .805   .805   .805   .805   .805   .805   .805   .805   .805   .805   .805   .805   .805   .805   .805   .805   .805   .805   .805   .805   .805   .805   .805   .805   .805   .805   .805   .805   .805   .805   .805   .805   .805   .805   .805   .805   .805   .805   .805   .805   .805   .805   .805   .805   .805   .805   .805   .805   .805   .805   .805   .805   .805   .805   .805   .805   .805   .805   .805   .805   .805   .805   .805   .805   .805   .805   .805   .805   .805   .805   .805   .805   .805   .805   .805   .805   .805   .805   .805   .805   .805   .805   .805   .805   .805   .805   .805   .805   .805   .805   .805   .805   .805   .805   .805   .805   .805   .805   .805   .805   .805   .805   .805   .805   .805   .805   .805   .805   .805   .805   .805   .805   .805   .805   .805   .805   .805   .805   .805   .805   .805   .805   .805   .805   .805   .805   .805   .805   .805   .805   .805   .805   .805   .805   .805   .805   .805   .805   .805   .805   .805   .805   .805   .805   .805   .805   .805   .805   .805   .805   .805   .805   .805   .805   .805   .805   .805   .805   .805   .805   .805   .805   .805   .805   .805   .805   .805   .805   .805   .805   .805   .805   .805   .805   .805      | District                |                                   | 1         | 2       | 3      | 4      | 5      | Total  |
| Total Pop                                                                                                                                                                                                                                                                                                                                                                                                                                                                                                                                                                                                                                                                                                                                                                                                                                                                                                                                                                                                                                                                                                                                                                                                                                                                                                                                                                                                                                                                                                                                                                                                                                                                                                                                                                                                                                                                                                                                                                                                                                                                                                                      |                         | Total Pop                         | 9,996     | 10,085  | 9,509  | 10,403 | 10,242 | 50,235 |
| Total Pop                                                                                                                                                                                                                                                                                                                                                                                                                                                                                                                                                                                                                                                                                                                                                                                                                                                                                                                                                                                                                                                                                                                                                                                                                                                                                                                                                                                                                                                                                                                                                                                                                                                                                                                                                                                                                                                                                                                                                                                                                                                                                                                      |                         | Deviation from ideal              | -51       | 38      | -538   | 356    | 195    | 894    |
| Total Pop  N. NH Black  N. NH Black  N. Shi And Annex  |                         | % Deviation                       | -0.51%    | 0.38%   | -5.35% | 3.54%  | 1.94%  | 8.90%  |
| Total Pop   % NH Black                                                                                                                                                                                                                                                                                                                                                                                                                                                                                                                                                                                                                                                                                                                                                                                                                                                                                                                                                                                                                                                                                                                                                                                                                                                                                                                                                                                                                                                                                                                                                                                                                                                                                                                                                                                                                                                                                                                                                                                                                                                                                                         |                         | % Hisp                            | 25%       | 27%     | 16%    | 20%    | 18%    | 21%    |
| 15                                                                                                                                                                                                                                                                                                                                                                                                                                                                                                                                                                                                                                                                                                                                                                                                                                                                                                                                                                                                                                                                                                                                                                                                                                                                                                                                                                                                                                                                                                                                                                                                                                                                                                                                                                                                                                                                                                                                                                                                                                                                                                                             |                         | % NH White                        | 29%       | 23%     | 29%    | 39%    | 42%    | 33%    |
| Total                                                                                                                                                                                                                                                                                                                                                                                                                                                                                                                                                                                                                                                                                                                                                                                                                                                                                                                                                                                                                                                                                                                                                                                                                                                                                                                                                                                                                                                                                                                                                                                                                                                                                                                                                                                                                                                                                                                                                                                                                                                                                                                          | Total Pop               | % NH Black                        | 5%        | 4%      | 3%     | 3%     | 2%     | 4%     |
| Shiftsp                                                                                                                                                                                                                                                                                                                                                                                                                                                                                                                                                                                                                                                                                                                                                                                                                                                                                                                                                                                                                                                                                                                                                                                                                                                                                                                                                                                                                                                                                                                                                                                                                                                                                                                                                                                                                                                                                                                                                                                                                                                                                                                        |                         | % Asian-American                  | 37%       | 42%     | 49%    | 35%    | 35%    | 39%    |
| Skillips                                                                                                                                                                                                                                                                                                                                                                                                                                                                                                                                                                                                                                                                                                                                                                                                                                                                                                                                                                                                                                                                                                                                                                                                                                                                                                                                                                                                                                                                                                                                                                                                                                                                                                                                                                                                                                                                                                                                                                                                                                                                                                                       |                         | Total                             | 5,644     | 5,980   | 6,772  | 7,360  | 7,254  | 33,010 |
| % NH Black                                                                                                                                                                                                                                                                                                                                                                                                                                                                                                                                                                                                                                                                                                                                                                                                                                                                                                                                                                                                                                                                                                                                                                                                                                                                                                                                                                                                                                                                                                                                                                                                                                                                                                                                                                                                                                                                                                                                                                                                                                                                                                                     |                         | % Hisp                            | 21%       |         |        |        |        |        |
| Voter Turnout (Nov 2022)                                                                                                                                                                                                                                                                                                                                                                                                                                                                                                                                                                                                                                                                                                                                                                                                                                                                                                                                                                                                                                                                                                                                                                                                                                                                                                                                                                                                                                                                                                                                                                                                                                                                                                                                                                                                                                                                                                                                                                                                                                                                                                       | Citizen Voting Age Pop  | % NH White                        | 40%       | 36%     | 33%    | 49%    | 54%    | 43%    |
| Voter Registration (Nov 2022)         Total         5.385         5.529         6.071         6.748         7.130         30.863           Voter Registration (Nov 2022)         % Lation est         25%         28%         18%         16%         17%         20%           % Asian-Sumamed         17%         20%         28%         18%         16%         17%         20%           % Filipino-Sumamed         37%         4%         2%         2%         3%         3%         3%         3%         3%         3%         3%         1%         4%         2%         2%         3%         3%         3%         1%         4%         5%         28%         3%         1%         1%         4%         5%         53%         3%         1%         1%         4%         5%         53%         3%         1%         1%         4%         4%         16%         13%         13%         13%         13%         15%         17%         44%         44%         14%         14%         14%         14%         14%         14%         14%         14%         14%         14%         14%         14%         14%         14%         14%         14%         14%         14%                                                                                                                                                                                                                                                                                                                                                                                                                                                                                                                                                                                                                                                                                                                                                                                                                                                                                                                          |                         | % NH Black                        | 7%        | 3%      | 2%     | 2%     | 2%     | 3%     |
| Voter Registration (Nov 2022)         Total         5.385         5.529         6.071         6.748         7.130         30.863           Voter Registration (Nov 2022)         % Lation est         25%         28%         18%         16%         17%         20%           % Asian-Sumamed         17%         20%         28%         18%         16%         17%         20%           % Filipino-Sumamed         37%         4%         2%         2%         3%         3%         3%         3%         3%         3%         3%         1%         4%         2%         2%         3%         3%         3%         1%         4%         5%         28%         3%         1%         1%         4%         5%         53%         3%         1%         1%         4%         5%         53%         3%         1%         1%         4%         4%         16%         13%         13%         13%         13%         15%         17%         44%         44%         14%         14%         14%         14%         14%         14%         14%         14%         14%         14%         14%         14%         14%         14%         14%         14%         14%         14%                                                                                                                                                                                                                                                                                                                                                                                                                                                                                                                                                                                                                                                                                                                                                                                                                                                                                                                          |                         | % Asian/Pac.Isl.                  | 30%       | 34%     | 51%    | 25%    | 29%    | 34%    |
| \text{Voter Registration} (Nov 2022)  \[ \begin{array}{c} |                         |                                   |           |         |        |        |        |        |
| Voter Registration (New 2022)   % Asian-Surnamed   17%   20%   26%   19%   19%   18%   20%   % Asian-Surnamed   17%   20%   26%   19%   19%   18%   20%   % Filipino-Surnamed   3%   44%   52%   25%   33%   3%   3%   15%   44%   52%   26%   60%   61%   53%   53%   15%   44%   52%   26%   33%   33%   17,146   46%   52%   52%   52%   52%   52%   52%   52%   52%   52%   52%   52%   52%   52%   52%   52%   52%   52%   52%   52%   52%   52%   52%   52%   52%   52%   52%   52%   52%   52%   52%   52%   52%   52%   52%   52%   52%   52%   52%   52%   52%   52%   52%   52%   52%   52%   52%   52%   52%   52%   52%   52%   52%   52%   52%   52%   52%   52%   52%   52%   52%   52%   52%   52%   52%   52%   52%   52%   52%   52%   52%   52%   52%   52%   52%   52%   52%   52%   52%   52%   52%   52%   52%   52%   52%   52%   52%   52%   52%   52%   52%   52%   52%   52%   52%   52%   52%   52%   52%   52%   52%   52%   52%   52%   52%   52%   52%   52%   52%   52%   52%   52%   52%   52%   52%   52%   52%   52%   52%   52%   52%   52%   52%   52%   52%   52%   52%   52%   52%   52%   52%   52%   52%   52%   52%   52%   52%   52%   52%   52%   52%   52%   52%   52%   52%   52%   52%   52%   52%   52%   52%   52%   52%   52%   52%   52%   52%   52%   52%   52%   52%   52%   52%   52%   52%   52%   52%   52%   52%   52%   52%   52%   52%   52%   52%   52%   52%   52%   52%   52%   52%   52%   52%   52%   52%   52%   52%   52%   52%   52%   52%   52%   52%   52%   52%   52%   52%   52%   52%   52%   52%   52%   52%   52%   52%   52%   52%   52%   52%   52%   52%   52%   52%   52%   52%   52%   52%   52%   52%   52%   52%   52%   52%   52%   52%   52%   52%   52%   52%   52%   52%   52%   52%   52%   52%   52%   52%   52%   52%   52%   52%   52%   52%   52%   52%   52%   52%   52%   52%   52%   52%   52%   52%   52%   52%   52%   52%   52%   52%   52%   52%   52%   52%   52%   52%   52%   52%   52%   52%   52%   52%   52%   52%   52%   52%   52%   52%   52%   52%   52%   52%   52%   52%   52%   52%   52%   52%   52%   52%   52   |                         |                                   | _         |         |        |        |        |        |
| Voter Turnout (Nov 2022)                                                                                                                                                                                                                                                                                                                                                                                                                                                                                                                                                                                                                                                                                                                                                                                                                                                                                                                                                                                                                                                                                                                                                                                                                                                                                                                                                                                                                                                                                                                                                                                                                                                                                                                                                                                                                                                                                                                                                                                                                                                                                                       |                         |                                   |           |         |        |        |        |        |
| No.   1997   1998   1998   1998   1998   1998   1998   1998   1998   1998   1998   1998   1998   1998   1998   1998   1998   1998   1998   1998   1998   1998   1998   1998   1998   1998   1998   1998   1998   1998   1998   1998   1998   1998   1998   1998   1998   1998   1998   1998   1998   1998   1998   1998   1998   1998   1998   1998   1998   1998   1998   1998   1998   1998   1998   1998   1998   1998   1998   1998   1998   1998   1998   1998   1998   1998   1998   1998   1998   1998   1998   1998   1998   1998   1998   1998   1998   1998   1998   1998   1998   1998   1998   1998   1998   1998   1998   1998   1998   1998   1998   1998   1998   1998   1998   1998   1998   1998   1998   1998   1998   1998   1998   1998   1998   1998   1998   1998   1998   1998   1998   1998   1998   1998   1998   1998   1998   1998   1998   1998   1998   1998   1998   1998   1998   1998   1998   1998   1998   1998   1998   1998   1998   1998   1998   1998   1998   1998   1998   1998   1998   1998   1998   1998   1998   1998   1998   1998   1998   1998   1998   1998   1998   1998   1998   1998   1998   1998   1998   1998   1998   1998   1998   1998   1998   1998   1998   1998   1998   1998   1998   1998   1998   1998   1998   1998   1998   1998   1998   1998   1998   1998   1998   1998   1998   1998   1998   1998   1998   1998   1998   1998   1998   1998   1998   1998   1998   1998   1998   1998   1998   1998   1998   1998   1998   1998   1998   1998   1998   1998   1998   1998   1998   1998   1998   1998   1998   1998   1998   1998   1998   1998   1998   1998   1998   1998   1998   1998   1998   1998   1998   1998   1998   1998   1998   1998   1998   1998   1998   1998   1998   1998   1998   1998   1998   1998   1998   1998   1998   1998   1998   1998   1998   1998   1998   1998   1998   1998   1998   1998   1998   1998   1998   1998   1998   1998   1998   1998   1998   1998   1998   1998   1998   1998   1998   1998   1998   1998   1998   1998   1998   1998   1998   1998   1998   1998   1998   1998   1998   1998   1998   1   |                         |                                   |           |         |        |        |        |        |
| % NH White est.                                                                                                                                                                                                                                                                                                                                                                                                                                                                                                                                                                                                                                                                                                                                                                                                                                                                                                                                                                                                                                                                                                                                                                                                                                                                                                                                                                                                                                                                                                                                                                                                                                                                                                                                                                                                                                                                                                                                                                                                                                                                                                                | (Nov 2022)              |                                   |           |         |        |        |        |        |
| No. NH Black                                                                                                                                                                                                                                                                                                                                                                                                                                                                                                                                                                                                                                                                                                                                                                                                                                                                                                                                                                                                                                                                                                                                                                                                                                                                                                                                                                                                                                                                                                                                                                                                                                                                                                                                                                                                                                                                                                                                                                                                                                                                                                                   |                         |                                   |           |         |        |        |        |        |
| Voter Turnout (Nov 2022)                                                                                                                                                                                                                                                                                                                                                                                                                                                                                                                                                                                                                                                                                                                                                                                                                                                                                                                                                                                                                                                                                                                                                                                                                                                                                                                                                                                                                                                                                                                                                                                                                                                                                                                                                                                                                                                                                                                                                                                                                                                                                                       |                         |                                   |           |         |        |        |        |        |
| Voter Turnout (Nov 2022)   % Eatino est.   20%   23%   15%   14%   14%   17%   15%   % Spanish-Surnamed   18%   21%   13%   13%   13%   15%   15%   15%   15%   15%   15%   15%   15%   15%   15%   15%   15%   15%   15%   15%   15%   15%   15%   15%   15%   15%   15%   15%   15%   15%   15%   15%   15%   15%   15%   15%   15%   15%   15%   15%   15%   15%   15%   15%   15%   15%   15%   15%   15%   15%   15%   15%   15%   15%   15%   15%   15%   15%   15%   15%   15%   15%   15%   15%   15%   15%   15%   15%   15%   15%   15%   15%   15%   15%   15%   15%   15%   15%   15%   15%   15%   15%   15%   15%   15%   15%   15%   15%   15%   15%   15%   15%   15%   15%   15%   15%   15%   15%   15%   15%   15%   15%   15%   15%   15%   15%   15%   15%   15%   15%   15%   15%   15%   15%   15%   15%   15%   15%   15%   15%   15%   15%   15%   15%   15%   15%   15%   15%   15%   15%   15%   15%   15%   15%   15%   15%   15%   15%   15%   15%   15%   15%   15%   15%   15%   15%   15%   15%   15%   15%   15%   15%   15%   15%   15%   15%   15%   15%   15%   15%   15%   15%   15%   15%   15%   15%   15%   15%   15%   15%   15%   15%   15%   15%   15%   15%   15%   15%   15%   15%   15%   15%   15%   15%   15%   15%   15%   15%   15%   15%   15%   15%   15%   15%   15%   15%   15%   15%   15%   15%   15%   15%   15%   15%   15%   15%   15%   15%   15%   15%   15%   15%   15%   15%   15%   15%   15%   15%   15%   15%   15%   15%   15%   15%   15%   15%   15%   15%   15%   15%   15%   15%   15%   15%   15%   15%   15%   15%   15%   15%   15%   15%   15%   15%   15%   15%   15%   15%   15%   15%   15%   15%   15%   15%   15%   15%   15%   15%   15%   15%   15%   15%   15%   15%   15%   15%   15%   15%   15%   15%   15%   15%   15%   15%   15%   15%   15%   15%   15%   15%   15%   15%   15%   15%   15%   15%   15%   15%   15%   15%   15%   15%   15%   15%   15%   15%   15%   15%   15%   15%   15%   15%   15%   15%   15%   15%   15%   15%   15%   15%   15%   15%   15%   15%   15%   15%   15%   15%   15%   15%   15%   15%   15%      |                         |                                   |           |         |        | _      |        |        |
| \text{Voter Turnout} \text{(Nov 2022)} \text{ \begin{tabular}{c} \% Spanish-Surnamed  18\%  21\%  13\%  15\%  16\%  16\%  18\%  23\%  16\%  16\%  16\%  16\%  16\%  16\%  16\%  16\%  23\%  16\%  16\%  16\%  16\%  20\%  20\%  20\%  20\%  20\%  10\%  55\%  50\%  55\%  66\%  56\%  56\%  80\%  10\%  55\%  55\%  55\%  66\%  56\%  56\%  16\%  16\%  17\%  16\%  17\%  19\%  56 16\%  17\%  18\%  20 17\%  18\%  51 16\%  17\%  19\%  56 16\%  15\%  17\%  18\%  52\%  26 17\\$  18\%  55 16\%  17\%  19\%  56\%  16\%  17\%  18\%  55\%  16\%  17\%  18\%  55\%  16\%  17\%  18\%  55\%  16\%  17\%  18\%  55\%  16\%  17\%  18\%  55\%  16\%  17\%  18\%  55\%  16\%  17\%  18\%  55\%  16\%  17\%  18\%  55\%  16\%  17\%  18\%  55\%  16\%  17\%  18\%  55\%  15\%  17\%  18\%  55\%  15\%  17\%  18\%  55\%  15\%  17\%  18\%  55\%  15\%  17\%  18\%  55\%  26\%  25\%  25\%  25\%  26\%  55\%  18\%  25\%  26\%  26\%  26\%  55\%  18\%  55\%  26\%  26\%  26\%  55\%  18\%  18\%  18\%  18\%  18\%  18\%  18\%  18\%  18\%  18\%  18\%  18\%  18\%  18\%  18\%  18\%  18\%  18\%  18\%  18\%  18\%  18\%  18\%  18\%  18\%  18\%  18\%  18\%  18\%  18\%  18\%  18\%  18\%  18\%                                                                                                                                                                                                                                                                                                                                                                                                                                                                                                                                                                                                                                                                                                                                                                                                                                                                                                                                    |                         |                                   |           |         |        |        |        |        |
| \( \text{Voter Turnout} \( \text{(Nov 2022)} \) \( \frac{\text{% Filipinc-Surnamed}}{\text{% Kilpinc-Surnamed}} \) \( \frac{\text{3}}{\text{% NH White est.}} \) \( \frac{\text{5}}{\text{% 5}} \) \( \frac{\text{5}}{\text{% 6}} \) \( \frac{\text{5}}{\text{% MN H Black}} \) \( \text{10} \) \( \frac{\text{5}}{\text{% 6}} \) \( \frac{\text{5}}{\text{% MN H Black}} \) \( \text{10} \) \( \frac{\text{5}}{\text{% 10}} \) \( \frac{\text{5}}{\text{% 10}} \) \( \frac{\text{5}}{\text{% 10}} \) \( \frac{\text{5}}{\text{6}} \) \( \frac{\text{5}}{\text |                         |                                   |           |         |        |        |        |        |
| (Nov 2022)  *** Sealin-Surmaned**  *** Filipin-Surmaned**  Voter Turnout (Nov 2020)  *** Sealin-Surmaned**  *** Spanish-Surmaned**  *** Voter Turnout (Nov 2020)  *** Spanish-Surmaned**  *** Spanish-Surmaned**  *** Voter Turnout (Nov 2020)  *** Spanish-Surmaned**  *** Spanish-Spanish-Spanish-Spanish-Spanish-Spanish-Spanish-Spanish-Spanish-Sp |                         |                                   |           |         |        |        |        |        |
| William   Will   |                         |                                   |           |         |        |        |        |        |
| NH Black                                                                                                                                                                                                                                                                                                                                                                                                                                                                                                                                                                                                                                                                                                                                                                                                                                                                                                                                                                                                                                                                                                                                                                                                                                                                                                                                                                                                                                                                                                                                                                                                                                                                                                                                                                                                                                                                                                                                                                                                                                                                                                                       |                         | ·                                 |           |         |        |        |        |        |
| Total                                                                                                                                                                                                                                                                                                                                                                                                                                                                                                                                                                                                                                                                                                                                                                                                                                                                                                                                                                                                                                                                                                                                                                                                                                                                                                                                                                                                                                                                                                                                                                                                                                                                                                                                                                                                                                                                                                                                                                                                                                                                                                                          |                         |                                   |           |         |        |        |        |        |
| \text{Voter Turnout} (\text{Nov 2020})  \text{Voter Turnout} (\text{Nov 2020})  \text{Voter Turnout} (\text{Nov 2020})  \text{Voter Turnout} (\text{Nov 2020})  \text{Voter Spanish-Surnamed} 15% 19% 25% 15% 17% 19% 19% 95% 15% 17% 18% 18% 19% 25% 15% 15% 17% 18% 18% 19% 25% 15% 15% 17% 18% 18% 19% 25% 25% 25% 35% 33% 33% 35% 25% 155% 15% 15% 15% 15% 15% 15% 15% 15%                                                                                                                                                                                                                                                                                                                                                                                                                                                                                                                                                                                                                                                                                                                                                                                                                                                                                                                                                                                                                                                                                                                                                                                                                                                                                                                                                                                                                                                                                                                                                                                                                                                                                                                                                 |                         | % NH Black                        | 10%       | 5%      | 3%     | 3%     | 2%     | 4%     |
| Voter Turnout<br>(Nov 2020)         % Spanish-Surnamed         22%         27%         16%         16%         17%         19%           % Asian-Sumamed<br>(Nov 2020)         % Filipino-Surnamed<br>% Filipino-Surnamed<br>% NH White est.         54%         48%         25%         25%         39%         3%           % NH White est.         54%         48%         52%         65%         62%         57%           ACS Pop. Est.         Total         9,364         9,820         10,164         10,954         9,682         49,985           Age         age0-19         28%         28%         25%         28%         22%         26%           Age         age60-plus         18%         21%         55%         50%         52%         22%           Immigration         18%         21%         20%         23%         27%         22%           Immigration         naturalized         58%         59%         71%         62%         76%         64%           Language spoken at home         english         53%         48%         51%         63%         70%         57%           Language Fluency         Speaks Eng. *Less than Very Well*         16%         22%         16%         63%         65% </td <td></td> <td>Total</td> <td>4,444</td> <td>4,337</td> <td>5,319</td> <td>5,729</td> <td>6,342</td> <td>26,171</td>                                                                                                                                                                                                                                                                                                                                                                                                                                                                                                                                                                                                                                                                                                                                                          |                         | Total                             | 4,444     | 4,337   | 5,319  | 5,729  | 6,342  | 26,171 |
| \text{Voter Turnout} (\text{Nov 2020}) \text{ \begin{tabular}{c c c c c c c c c c c c c c c c c c c                                                                                                                                                                                                                                                                                                                                                                                                                                                                                                                                                                                                                                                                                                                                                                                                                                                                                                                                                                                                                                                                                                                                                                                                                                                                                                                                                                                                                                                                                                                                                                                                                                                                                                                                                                                                                                                                                                                                                                                                                            |                         | % Latino est.                     |           | 27%     | 16%    | 16%    | 17%    | 19%    |
| (Nov 2020)                                                                                                                                                                                                                                                                                                                                                                                                                                                                                                                                                                                                                                                                                                                                                                                                                                                                                                                                                                                                                                                                                                                                                                                                                                                                                                                                                                                                                                                                                                                                                                                                                                                                                                                                                                                                                                                                                                                                                                                                                                                                                                                     |                         | % Spanish-Surnamed                | 22%       | 27%     | 16%    | 16%    | 17%    | 19%    |
| % NH White est.   54%   48%   52%   65%   62%   57%   6%   NH Black est.   7%   5%   6%   2%   2%   4%   4%   48%   52%   66%   2%   2%   4%   4%   48%   52%   66%   2%   2%   4%   48%   48%   58%   28%   28%   28%   28%   22%   26%   28%   28%   22%   26%   28%   28%   28%   22%   26%   28%   28%   28%   28%   28%   22%   26%   28%   28%   28%   22%   26%   28%   28%   22%   26%   28%   28%   22%   26%   28%   28%   22%   26%   28%   28%   22%   26%   28%   28%   22%   26%   28%   28%   22%   26%   28%   28%   22%   26%   28%   28%   28%   28%   28%   28%   28%   28%   28%   28%   28%   28%   28%   28%   28%   28%   28%   28%   28%   28%   28%   28%   28%   28%   28%   28%   28%   28%   28%   28%   28%   28%   28%   28%   28%   28%   28%   28%   28%   28%   28%   28%   28%   28%   28%   28%   28%   28%   28%   28%   28%   28%   28%   28%   28%   28%   28%   28%   28%   28%   28%   28%   28%   28%   28%   28%   28%   28%   28%   28%   28%   28%   28%   28%   28%   28%   28%   28%   28%   28%   28%   28%   28%   28%   28%   28%   28%   28%   28%   28%   28%   28%   28%   28%   28%   28%   28%   28%   28%   28%   28%   28%   28%   28%   28%   28%   28%   28%   28%   28%   28%   28%   28%   28%   28%   28%   28%   28%   28%   28%   28%   28%   28%   28%   28%   28%   28%   28%   28%   28%   28%   28%   28%   28%   28%   28%   28%   28%   28%   28%   28%   28%   28%   28%   28%   28%   28%   28%   28%   28%   28%   28%   28%   28%   28%   28%   28%   28%   28%   28%   28%   28%   28%   28%   28%   28%   28%   28%   28%   28%   28%   28%   28%   28%   28%   28%   28%   28%   28%   28%   28%   28%   28%   28%   28%   28%   28%   28%   28%   28%   28%   28%   28%   28%   28%   28%   28%   28%   28%   28%   28%   28%   28%   28%   28%   28%   28%   28%   28%   28%   28%   28%   28%   28%   28%   28%   28%   28%   28%   28%   28%   28%   28%   28%   28%   28%   28%   28%   28%   28%   28%   28%   28%   28%   28%   28%   28%   28%   28%   28%   28%   28%   28%   28%   28%   28%   28%   28%   28%   28%   28%   28%   28%   |                         | % Asian-Surnamed                  | 15%       | 19%     | 25%    | 15%    | 17%    | 18%    |
| Wind   Black est.   7%   5%   6%   2%   2%   4%                                                                                                                                                                                                                                                                                                                                                                                                                                                                                                                                                                                                                                                                                                                                                                                                                                                                                                                                                                                                                                                                                                                                                                                                                                                                                                                                                                                                                                                                                                                                                                                                                                                                                                                                                                                                                                                                                                                                                                                                                                                                                |                         | % Filipino-Surnamed               | 3%        | 4%      | 2%     | 2%     | 3%     | 3%     |
| ACS Pop. Est. Total 9,364 9,820 10,164 10,954 9,682 49,985 age0-19 28% 28% 25% 28% 22% 26% 28% 29% 52% 26% 28% 29% 52% 26% 28% 29% 52% 26% 28% 29% 52% 28% 29% 52% 28% 29% 52% 28% 29% 20% 23% 27% 22% 26% 28% 21% 20% 23% 27% 22% 26% 28% 21% 20% 23% 27% 22% 26% 28% 21% 20% 23% 27% 22% 25% 25% 25% 25% 25% 25% 25% 25% 25                                                                                                                                                                                                                                                                                                                                                                                                                                                                                                                                                                                                                                                                                                                                                                                                                                                                                                                                                                                                                                                                                                                                                                                                                                                                                                                                                                                                                                                                                                                                                                                                                                                                                                                                                                                                  |                         | % NH White est.                   | 54%       | 48%     | 52%    | 65%    | 62%    | 57%    |
| Age                                                                                                                                                                                                                                                                                                                                                                                                                                                                                                                                                                                                                                                                                                                                                                                                                                                                                                                                                                                                                                                                                                                                                                                                                                                                                                                                                                                                                                                                                                                                                                                                                                                                                                                                                                                                                                                                                                                                                                                                                                                                                                                            |                         | % NH Black est.                   | 7%        | 5%      | 6%     | 2%     | 2%     | 4%     |
| Age                                                                                                                                                                                                                                                                                                                                                                                                                                                                                                                                                                                                                                                                                                                                                                                                                                                                                                                                                                                                                                                                                                                                                                                                                                                                                                                                                                                                                                                                                                                                                                                                                                                                                                                                                                                                                                                                                                                                                                                                                                                                                                                            | ACS Pop. Est.           | Total                             | 9,364     | 9,820   | 10,164 | 10,954 | 9,682  | 49,985 |
| Barriago                                                                                                                                                                                                                                                                                                                                                                                                                                                                                                                                                                                                                                                                                                                                                                                                                                                                                                                                                                                                                                                                                                                                                                                                                                                                                                                                                                                                                                                                                                                                                                                                                                                                                                                                                                                                                                                                                                                                                                                                                                                                                                                       | Age                     | age0-19                           | 28%       | 28%     | 25%    | 28%    | 22%    | 26%    |
| Immigration   immigrants   33%   34%   41%   24%   21%   30%   64%   64%   64%   64%   64%   64%   64%   64%   64%   64%   64%   64%   64%   64%   64%   64%   64%   64%   64%   64%   64%   64%   64%   64%   64%   64%   64%   64%   64%   64%   64%   64%   64%   64%   64%   64%   64%   64%   64%   64%   64%   64%   64%   64%   64%   64%   64%   64%   64%   64%   64%   64%   64%   64%   64%   64%   64%   64%   64%   64%   64%   64%   64%   64%   64%   64%   64%   64%   64%   64%   64%   64%   64%   64%   64%   64%   64%   64%   64%   64%   64%   64%   64%   64%   64%   64%   64%   64%   64%   64%   64%   64%   64%   64%   64%   64%   64%   64%   64%   64%   64%   64%   64%   64%   64%   64%   64%   64%   64%   64%   64%   64%   64%   64%   64%   64%   64%   64%   64%   64%   64%   64%   64%   64%   64%   64%   64%   64%   64%   64%   64%   64%   64%   64%   64%   64%   64%   64%   64%   64%   64%   64%   64%   64%   64%   64%   64%   64%   64%   64%   64%   64%   64%   64%   64%   64%   64%   64%   64%   64%   64%   64%   64%   64%   64%   64%   64%   64%   64%   64%   64%   64%   64%   64%   64%   64%   64%   64%   64%   64%   64%   64%   64%   64%   64%   64%   64%   64%   64%   64%   64%   64%   64%   64%   64%   64%   64%   64%   64%   64%   64%   64%   64%   64%   64%   64%   64%   64%   64%   64%   64%   64%   64%   64%   64%   64%   64%   64%   64%   64%   64%   64%   64%   64%   64%   64%   64%   64%   64%   64%   64%   64%   64%   64%   64%   64%   64%   64%   64%   64%   64%   64%   64%   64%   64%   64%   64%   64%   64%   64%   64%   64%   64%   64%   64%   64%   64%   64%   64%   64%   64%   64%   64%   64%   64%   64%   64%   64%   64%   64%   64%   64%   64%   64%   64%   64%   64%   64%   64%   64%   64%   64%   64%   64%   64%   64%   64%   64%   64%   64%   64%   64%   64%   64%   64%   64%   64%   64%   64%   64%   64%   64%   64%   64%   64%   64%   64%   64%   64%   64%   64%   64%   64%   64%   64%   64%   64%   64%   64%   64%   64%   64%   64%   64%   64%   64%   64%   64%   64%   64%   6   |                         | age20-60                          | 54%       | 51%     | 55%    | 50%    | 52%    | 52%    |
| Immigration                                                                                                                                                                                                                                                                                                                                                                                                                                                                                                                                                                                                                                                                                                                                                                                                                                                                                                                                                                                                                                                                                                                                                                                                                                                                                                                                                                                                                                                                                                                                                                                                                                                                                                                                                                                                                                                                                                                                                                                                                                                                                                                    |                         | age60plus                         | 18%       | 21%     | 20%    | 23%    | 27%    | 22%    |
| Language spoken at home                                                                                                                                                                                                                                                                                                                                                                                                                                                                                                                                                                                                                                                                                                                                                                                                                                                                                                                                                                                                                                                                                                                                                                                                                                                                                                                                                                                                                                                                                                                                                                                                                                                                                                                                                                                                                                                                                                                                                                                                                                                                                                        | Immigration             | immigrants                        | 33%       | 34%     | 41%    | 24%    | 21%    | 30%    |
| Spanish   11%   16%   7%   13%   8%   11%   11%   16%   7%   13%   8%   11%   11%   16%   30%   37%   19%   17%   26%   26%   26%   26%   26%   26%   26%   26%   26%   26%   26%   26%   26%   26%   26%   26%   26%   26%   26%   26%   26%   26%   26%   26%   26%   26%   26%   26%   26%   26%   26%   26%   26%   26%   26%   26%   26%   26%   26%   26%   26%   26%   26%   26%   26%   26%   26%   26%   26%   26%   26%   26%   26%   26%   26%   26%   26%   26%   26%   26%   26%   26%   26%   26%   26%   26%   26%   26%   26%   26%   26%   26%   26%   26%   26%   26%   26%   26%   26%   26%   26%   26%   26%   26%   26%   26%   26%   26%   26%   26%   26%   26%   26%   26%   26%   26%   26%   26%   26%   26%   26%   26%   26%   26%   26%   26%   26%   26%   26%   26%   26%   26%   26%   26%   26%   26%   26%   26%   26%   26%   26%   26%   26%   26%   26%   26%   26%   26%   26%   26%   26%   26%   26%   26%   26%   26%   26%   26%   26%   26%   26%   26%   26%   26%   26%   26%   26%   26%   26%   26%   26%   26%   26%   26%   26%   26%   26%   26%   26%   26%   26%   26%   26%   26%   26%   26%   26%   26%   26%   26%   26%   26%   26%   26%   26%   26%   26%   26%   26%   26%   26%   26%   26%   26%   26%   26%   26%   26%   26%   26%   26%   26%   26%   26%   26%   26%   26%   26%   26%   26%   26%   26%   26%   26%   26%   26%   26%   26%   26%   26%   26%   26%   26%   26%   26%   26%   26%   26%   26%   26%   26%   26%   26%   26%   26%   26%   26%   26%   26%   26%   26%   26%   26%   26%   26%   26%   26%   26%   26%   26%   26%   26%   26%   26%   26%   26%   26%   26%   26%   26%   26%   26%   26%   26%   26%   26%   26%   26%   26%   26%   26%   26%   26%   26%   26%   26%   26%   26%   26%   26%   26%   26%   26%   26%   26%   26%   26%   26%   26%   26%   26%   26%   26%   26%   26%   26%   26%   26%   26%   26%   26%   26%   26%   26%   26%   26%   26%   26%   26%   26%   26%   26%   26%   26%   26%   26%   26%   26%   26%   26%   26%   26%   26%   26%   26%   26%   26%   26%   26%   26%   26%   26%    |                         | naturalized                       | 58%       | 59%     | 71%    | 62%    | 76%    | 64%    |
| Asian-lang   24%   30%   37%   19%   17%   26%                                                                                                                                                                                                                                                                                                                                                                                                                                                                                                                                                                                                                                                                                                                                                                                                                                                                                                                                                                                                                                                                                                                                                                                                                                                                                                                                                                                                                                                                                                                                                                                                                                                                                                                                                                                                                                                                                                                                                                                                                                                                                 | Language spoken at home | english                           | 53%       | 48%     | 51%    | 63%    | 70%    | 57%    |
| Asian-lang 24% 30% 37% 19% 17% 26% other lang 11% 6% 4% 5% 5% 6% 6% Language Fluency Speaks Eng. "Less than Very Well" 16% 22% 16% 13% 11% 16% 16% 42% 16% 45% 45% 42% 42% 45% 45% 42% 45% 45% 42% 45% 45% 42% 45% 45% 42% 45% 45% 42% 45% 45% 42% 45% 45% 42% 45% 45% 42% 45% 45% 42% 45% 45% 42% 45% 45% 42% 45% 45% 42% 45% 45% 42% 45% 45% 42% 45% 45% 45% 42% 45% 45% 45% 42% 45% 45% 45% 42% 45% 45% 45% 42% 45% 45% 45% 42% 45% 45% 45% 42% 45% 45% 45% 42% 45% 45% 45% 42% 45% 45% 45% 42% 45% 45% 45% 42% 42% 45% 45% 45% 42% 42% 45% 45% 45% 42% 42% 45% 45% 45% 42% 42% 42% 42% 42% 42% 42% 42% 42% 42                                                                                                                                                                                                                                                                                                                                                                                                                                                                                                                                                                                                                                                                                                                                                                                                                                                                                                                                                                                                                                                                                                                                                                                                                                                                                                                                                                                                                                                                                                              |                         | spanish                           | 11%       | 16%     | 7%     | 13%    | 8%     | 11%    |
| Language Fluency         Speaks Eng. "Less than Very Well"         16%         22%         16%         13%         11%         16%           Education (among those age 25+)         hs-grad         39%         48%         34%         45%         42%           bachelor         36%         28%         35%         26%         31%         31%           Graduatedegree         15%         14%         25%         19%         18%         18%           Child in Household         child-under18         49%         33%         39%         41%         30%         38%           Pct of Pop. Age 16+         employed         63%         63%         67%         62%         64%         64%           Income 0-25k         9%         19%         19%         8%         7%         5%         9%           Income 25-50k         9%         19%         11%         8%         9%         11%           Household Income         income 50-75k         13%         11%         8%         13%         10%         11%           income 75-200k         55%         43%         49%         61%         55%         52%           income 200k-plus         15%         8%         24                                                                                                                                                                                                                                                                                                                                                                                                                                                                                                                                                                                                                                                                                                                                                                                                                                                                                                                                |                         | asian-lang                        | 24%       | 30%     | 37%    | 19%    | 17%    | 26%    |
| Bs-grad   39%   48%   34%   45%   45%   42%                                                                                                                                                                                                                                                                                                                                                                                                                                                                                                                                                                                                                                                                                                                                                                                                                                                                                                                                                                                                                                                                                                                                                                                                                                                                                                                                                                                                                                                                                                                                                                                                                                                                                                                                                                                                                                                                                                                                                                                                                                                                                    |                         | other lang                        | 11%       | 6%      | 4%     | 5%     | 5%     | 6%     |
| Section   Sect   | Language Fluency        | Speaks Eng. "Less than Very Well" | 16%       | 22%     | 16%    | 13%    | 11%    | 16%    |
| Education (among those age 25+)  bachelor  graduatedegree  15%  14%  25%  19%  18%  18%  18%  Child in Household  child-under18  49%  33%  39%  41%  30%  38%  Pct of Pop. Age 16+  employed  63%  63%  67%  62%  64%  64%  64%  income 0-25k  9%  19%  19%  8%  7%  5%  9%  income 25-50k  9%  19%  11%  8%  9%  11%  income 50-75k  13%  11%  8%  13%  10%  11%  income 75-200k  55%  43%  49%  61%  55%  52%  income 200k-plus  15%  8%  24%  12%  21%  16%  Housing Stats  Housing Stats                                                                                                                                                                                                                                                                                                                                                                                                                                                                                                                                                                                                                                                                                                                                                                                                                                                                                                                                                                                                                                                                                                                                                                                                                                                                                                                                                                                                                                                                                                                                                                                                                                   | Education               | hs-grad                           | 39%       |         |        | 45%    |        |        |
| (allioning triose age 25+)  graduatedegree 15% 14% 25% 19% 18% 18%  Child in Household child-under18 49% 33% 39% 41% 30% 38%  Pct of Pop. Age 16+ employed 63% 63% 67% 62% 64% 64%  income 0-25k 9% 19% 8% 7% 5% 9%  income 25-50k 9% 19% 11% 8% 9% 11%  Household Income income 50-75k 13% 11% 8% 13% 10% 11%  income 75-200k 55% 43% 49% 61% 55% 52%  income 200k-plus 15% 8% 24% 12% 21% 16%  single family 68% 60% 80% 95% 97% 80%  multi-family 32% 40% 20% 5% 3% 20%  rented 46% 52% 25% 17% 13% 13% 30%                                                                                                                                                                                                                                                                                                                                                                                                                                                                                                                                                                                                                                                                                                                                                                                                                                                                                                                                                                                                                                                                                                                                                                                                                                                                                                                                                                                                                                                                                                                                                                                                                 |                         |                                   |           |         |        |        |        | 31%    |
| Child in Household         child-under18         49%         33%         39%         41%         30%         38%           Pct of Pop. Age 16+         employed         63%         63%         67%         62%         64%         64%           Income 0-25k         9%         19%         19%         7%         5%         9%           Income 25-50k         9%         19%         11%         8%         9%         11%           Household Income         income 50-75k         13%         11%         8%         13%         10%         11%           income 75-200k         55%         43%         49%         61%         55%         52%           income 200k-plus         15%         8%         24%         12%         21%         16%           single family         68%         60%         80%         95%         97%         80%           Housing Stats         rented         46%         52%         25%         17%         13%         30%                                                                                                                                                                                                                                                                                                                                                                                                                                                                                                                                                                                                                                                                                                                                                                                                                                                                                                                                                                                                                                                                                                                                                      |                         | graduatedegree                    |           |         |        | _      |        |        |
| Pct of Pop. Age 16+         employed         63%         63%         67%         62%         64%         64%           Household Income         income 0-25k         9%         19%         19%         8%         7%         5%         9%           income 25-50k         9%         19%         11%         8%         9%         11%           income 50-75k         13%         11%         8%         13%         10%         11%           income 75-200k         55%         43%         49%         61%         55%         52%           income 200k-plus         15%         8%         24%         12%         21%         16%           single family         68%         60%         80%         95%         97%         80%           Housing Stats         multi-family         32%         40%         20%         5%         3%         20%                                                                                                                                                                                                                                                                                                                                                                                                                                                                                                                                                                                                                                                                                                                                                                                                                                                                                                                                                                                                                                                                                                                                                                                                                                                                  | Child in Household      | ů ů                               |           |         |        |        |        |        |
| Income 0-25k   9%   19%   8%   7%   5%   9%     Income 25-50k   9%   19%   11%   8%   9%   11%     Income 50-75k   13%   11%   8%   13%   10%   11%     Income 75-200k   55%   43%   49%   61%   55%   52%     Income 200k-plus   15%   8%   24%   12%   21%   16%     Single family   68%   60%   80%   95%   97%   80%     Multi-family   32%   40%   20%   5%   3%   20%     rented   46%   52%   25%   17%   13%   30%                                                                                                                                                                                                                                                                                                                                                                                                                                                                                                                                                                                                                                                                                                                                                                                                                                                                                                                                                                                                                                                                                                                                                                                                                                                                                                                                                                                                                                                                                                                                                                                                                                                                                                     |                         |                                   |           |         |        |        |        |        |
| Household Income  income 25-50k  9%  19%  11%  8%  9%  11%  11%  8%  9%  11%  11                                                                                                                                                                                                                                                                                                                                                                                                                                                                                                                                                                                                                                                                                                                                                                                                                                                                                                                                                                                                                                                                                                                                                                                                                                                                                                                                                                                                                                                                                                                                                                                                                                                                                                                                                                                                                                                                                                                                                                                                                                               |                         |                                   |           |         |        |        |        |        |
| Household Income income 50-75k 13% 11% 8% 13% 10% 11% income 75-200k 55% 43% 49% 61% 55% 52% income 200k-plus 15% 8% 24% 12% 21% 16% single family 68% 60% 80% 95% 97% 80% multi-family 32% 40% 20% 5% 3% 20% rented 46% 52% 25% 17% 13% 30%                                                                                                                                                                                                                                                                                                                                                                                                                                                                                                                                                                                                                                                                                                                                                                                                                                                                                                                                                                                                                                                                                                                                                                                                                                                                                                                                                                                                                                                                                                                                                                                                                                                                                                                                                                                                                                                                                   |                         |                                   |           |         |        |        |        |        |
| income 75-200k   55%   43%   49%   61%   55%   52%                                                                                                                                                                                                                                                                                                                                                                                                                                                                                                                                                                                                                                                                                                                                                                                                                                                                                                                                                                                                                                                                                                                                                                                                                                                                                                                                                                                                                                                                                                                                                                                                                                                                                                                                                                                                                                                                                                                                                                                                                                                                             |                         |                                   |           |         |        |        |        |        |
| income 200k-plus   15%   8%   24%   12%   21%   16%     single family   68%   60%   80%   95%   97%   80%     multi-family   32%   40%   20%   5%   3%   20%     rented   46%   52%   25%   17%   13%   30%                                                                                                                                                                                                                                                                                                                                                                                                                                                                                                                                                                                                                                                                                                                                                                                                                                                                                                                                                                                                                                                                                                                                                                                                                                                                                                                                                                                                                                                                                                                                                                                                                                                                                                                                                                                                                                                                                                                    |                         |                                   |           |         |        |        |        |        |
| Housing Stats single family 68% 60% 80% 95% 97% 80% multi-family 32% 40% 20% 5% 3% 20% rented 46% 52% 25% 17% 13% 30%                                                                                                                                                                                                                                                                                                                                                                                                                                                                                                                                                                                                                                                                                                                                                                                                                                                                                                                                                                                                                                                                                                                                                                                                                                                                                                                                                                                                                                                                                                                                                                                                                                                                                                                                                                                                                                                                                                                                                                                                          |                         |                                   |           |         |        | _      |        |        |
| Housing Stats multi-family 32% 40% 20% 5% 3% 20% rented 46% 52% 25% 17% 13% 30%                                                                                                                                                                                                                                                                                                                                                                                                                                                                                                                                                                                                                                                                                                                                                                                                                                                                                                                                                                                                                                                                                                                                                                                                                                                                                                                                                                                                                                                                                                                                                                                                                                                                                                                                                                                                                                                                                                                                                                                                                                                |                         | · ·                               |           |         |        |        |        |        |
| Housing Stats rented 46% 52% 25% 17% 13% 30%                                                                                                                                                                                                                                                                                                                                                                                                                                                                                                                                                                                                                                                                                                                                                                                                                                                                                                                                                                                                                                                                                                                                                                                                                                                                                                                                                                                                                                                                                                                                                                                                                                                                                                                                                                                                                                                                                                                                                                                                                                                                                   |                         |                                   |           |         |        |        |        |        |
|                                                                                                                                                                                                                                                                                                                                                                                                                                                                                                                                                                                                                                                                                                                                                                                                                                                                                                                                                                                                                                                                                                                                                                                                                                                                                                                                                                                                                                                                                                                                                                                                                                                                                                                                                                                                                                                                                                                                                                                                                                                                                                                                |                         |                                   |           | /1/19/6 | 20%    | 5%     | 3%     | 20%    |
| owned 54% 48% 75% 83% 87% 70%                                                                                                                                                                                                                                                                                                                                                                                                                                                                                                                                                                                                                                                                                                                                                                                                                                                                                                                                                                                                                                                                                                                                                                                                                                                                                                                                                                                                                                                                                                                                                                                                                                                                                                                                                                                                                                                                                                                                                                                                                                                                                                  | Housing Stats           |                                   |           |         |        |        |        |        |
| otal population data from the California adjustment to the 2020 Decennial Census                                                                                                                                                                                                                                                                                                                                                                                                                                                                                                                                                                                                                                                                                                                                                                                                                                                                                                                                                                                                                                                                                                                                                                                                                                                                                                                                                                                                                                                                                                                                                                                                                                                                                                                                                                                                                                                                                                                                                                                                                                               | Housing Stats           | rented                            | 46%       | 52%     | 25%    | 17%    | 13%    | 30%    |