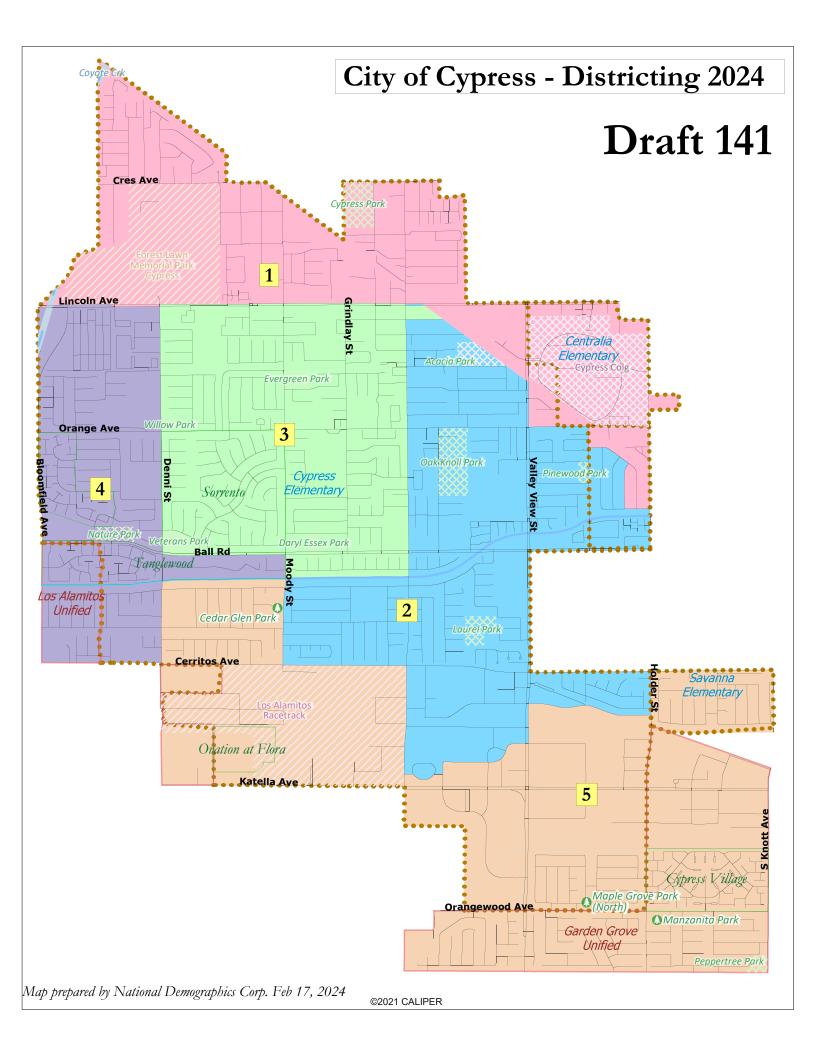

| Map                | 2024 Elections                                     | 2026 Elections                                           |
|--------------------|----------------------------------------------------|----------------------------------------------------------|
| 101                | 3 (vacant) & 2 (Marquez & Minikus)                 | 1 (vacant), 4 (Mallari and Peat), & 5 (Burke)            |
| 104                | 3 (Peat) & 5 (Marquez & Minikus)                   | 1 (Burke & Mallari), 2 (vacant), & 4 (vacant)            |
| 105                | 2 (Mallari and Peat) & 4 (Minikus)                 | 1 (Burke), 3 (vacant), & 5 (Marquez)                     |
| 106<br>(11.1% dev) | 1 (Mallari) & 4 (Minikus & Peat)                   | 2 (vacant), 3 (Burke) & 5 (Marquez)                      |
| 107<br>(13.1% dev) | 3 (Minikus & Peat) & 5 (Marquez)                   | 1 (vacant), 2 (Burke & Mallari), & 4 (vacant)            |
| 110                | 2 (Burke & Mallari) & <b>3 (Peat)</b>              | 1 (vacant), 4 (vacant), & 5 (Marquez & Minikus)          |
| 112<br>(14.6% dev) | 2 (Minikus & Peat) & 5 (Marquez)                   | 1 (vacant), 3 (Burke & Mallari), & 4 (vacant)            |
| 113                | <b>3 (Peat)</b> & 4 (Mallari)                      | 1 (Minikus), 2 (Marquez), & 5 (Burke)                    |
| 114                | 3 (Mallari & Peat) & 5 (Burke, Marquez, & Minikus) | 1 (vacant), 2 (vacant), & 4 (vacant)                     |
| 115                | 3 (Mallari & Peat) & 5 (Burke, Marquez, & Minikus) | 1 (vacant), 2 (vacant), & 4 (vacant)                     |
| 116                | 2 (Mallari & Peat) & 4 (vacant)                    | 1 (Burke), 3 (vacant), & 5 (Marquez & Minikus)           |
| 118                | 1 (vacant) & 4 (Mallari & Peat)                    | 2 (Marquez & Minikus), 3 (vacant), & 5 (Burke)           |
| 119                | 4 (Minikus) & 5 (Marquez)                          | 1 (Burke), 2 (vacant), & 3 (Mallari and Peat)            |
| 120                | 3 (Mallari) & 4 (Minikus & Peat)                   | 1 (vacant), 2 (Burke), & 5 (Marquez)                     |
| 121                | 3 (vacant) & 5 (Marquez & Minikus)                 | 1 (vacant), 2 (Burke, Mallari, & Peat), & 4 (vacant)     |
| 122                | 3 (Mallari) & 4 (Minikus & Peat)                   | 1 (vacant), 2 (Burke), & 5 (Marquez)                     |
| 123                | <b>2 (</b> <i>vacant</i> <b>)</b> & 5 (Marquez)    | 1 (Burke), 4 (Mallari, Minikus, & Peat), & 3 (vacant)    |
| 124                | 2 (Marquez & Minikus) & 3 (vacant)                 | 1 (vacant), 4 (Mallari & Peat), & 5 (Burke)              |
| 125                | 3 (Minikus & Peat) & 4 (Mallari)                   | 1 (vacant), 2 (Marquez), & 5 (Burke)                     |
| 128                | 1 (Marquez) & <b>3 (<i>vacant</i>)</b>             | 2 (Minikus), 4 (Mallari & Peat), & 5 (Burke)             |
| 129                | 2 (Mallari and Peat) & <b>3 (vacant)</b>           | 1 (Burke), 4 (Minikus), & 5 (Marquez)                    |
| 130                | 3 (vacant) & 5 (Marquez & Minikus)                 | 1 (vacant), 2 (Burke, Mallari, & Peat), & 4 (vacant)     |
| 131                | <b>3 (vacant)</b> & 5 (Marquez)                    | 1 (vacant), 2 (Burke, Mallari, & Peat), & 4<br>(Minikus) |
| 132                | 2 (Mallari & Peat) & 3 (vacant)                    | 1 (Burke), 4 (vacant), & 5 (Minikus & Marquez)           |
| 133                | 2 (Mallari & Peat) & <b>3 (vacant)</b>             | 1 (Burke), 4 (vacant), & 5 (Minikus & Marquez)           |
| 134                | 3 (vacant) & 5 (Marquez & Minikus)                 | 1 (Burke), 2 (Mallari and Peat), & 4 (vacant)            |
| 135                | 2 (Burke & Mallari) & <b>3 (vacant)</b>            | 1 (Peat), 4 (vacant), & 5 (Minikus & Marquez)            |
| 136                | 1 (Marquez) & <b>3 (Burke)</b>                     | 2 (Minikus), 4 (vacant), & 5 (Mallari & Peat)            |
| 137                | 1 (Marquez) & <b>3 (vacant)</b>                    | 2 (Minikus), 4 (Burke), & 5 (Mallari & Peat)             |
| 139                | <b>3 (vacant)</b> & 5 (Marquez)                    | 1 (Burke), 2 (Mallari & Peat), 4 (Minikus)               |
| 140                | <b>3 (vacant)</b> & 5 (Marquez)                    | 1 (Burke), 2 (Mallari & Peat), 4 (Minikus)               |
| 141                | 2 (Minikus and Peat) & 5 (Marquez)                 | 1 (vacant), 3 (Burke & Mallari), & 4 (vacant)            |
| 142                | 2 (Mallari & Peat) & <b>3 (vacant)</b>             | 1 (Burke), 4 (vacant), & 5 (Minikus & Marquez)           |
| 145                | <b>3 (vacant)</b> & 5 (Marquez)                    | 1 (vacant), 2 (Burke & Mallari), & 4 (Minikus & Peat)    |