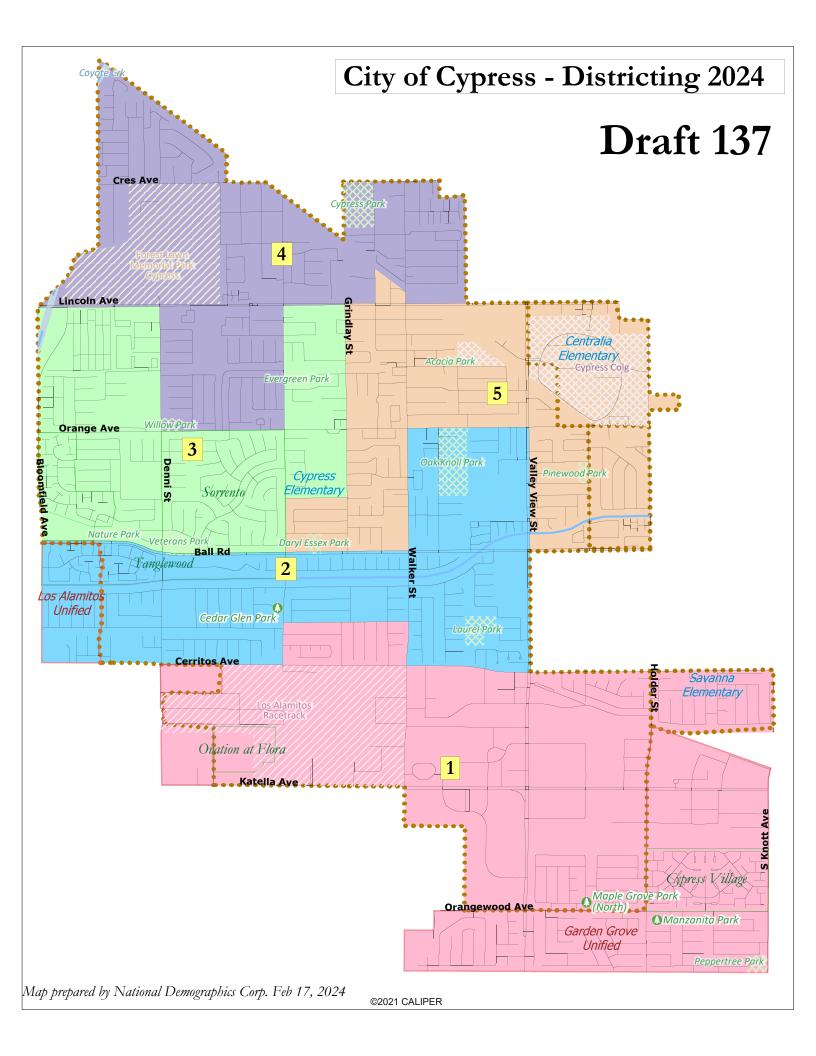

| Map                | 2024 Elections                                     | 2026 Elections                                           |
|--------------------|----------------------------------------------------|----------------------------------------------------------|
| 101                | 3 (vacant) & 2 (Marquez & Minikus)                 | 1 (vacant), 4 (Mallari and Peat), & 5 (Burke)            |
| 104                | 3 (Peat) & 5 (Marquez & Minikus)                   | 1 (Burke & Mallari), 2 (vacant), & 4 (vacant)            |
| 105                | 2 (Mallari and Peat) & 4 (Minikus)                 | 1 (Burke), 3 (vacant), & 5 (Marquez)                     |
| 106<br>(11.1% dev) | 1 (Mallari) & 4 (Minikus & Peat)                   | 2 (vacant), 3 (Burke) & 5 (Marquez)                      |
| 107<br>(13.1% dev) | 3 (Minikus & Peat) & 5 (Marquez)                   | 1 (vacant), 2 (Burke & Mallari), & 4 (vacant)            |
| 110                | 2 (Burke & Mallari) & <b>3 (Peat)</b>              | 1 (vacant), 4 (vacant), & 5 (Marquez & Minikus)          |
| 112<br>(14.6% dev) | 2 (Minikus & Peat) & 5 (Marquez)                   | 1 (vacant), 3 (Burke & Mallari), & 4 (vacant)            |
| 113                | <b>3 (Peat)</b> & 4 (Mallari)                      | 1 (Minikus), 2 (Marquez), & 5 (Burke)                    |
| 114                | 3 (Mallari & Peat) & 5 (Burke, Marquez, & Minikus) | 1 (vacant), 2 (vacant), & 4 (vacant)                     |
| 115                | 3 (Mallari & Peat) & 5 (Burke, Marquez, & Minikus) | 1 (vacant), 2 (vacant), & 4 (vacant)                     |
| 116                | 2 (Mallari & Peat) & 4 (vacant)                    | 1 (Burke), 3 (vacant), & 5 (Marquez & Minikus)           |
| 118                | 1 (vacant) & 4 (Mallari & Peat)                    | 2 (Marquez & Minikus), 3 (vacant), & 5 (Burke)           |
| 119                | 4 (Minikus) & 5 (Marquez)                          | 1 (Burke), 2 (vacant), & 3 (Mallari and Peat)            |
| 120                | 3 (Mallari) & 4 (Minikus & Peat)                   | 1 (vacant), 2 (Burke), & 5 (Marquez)                     |
| 121                | 3 (vacant) & 5 (Marquez & Minikus)                 | 1 (vacant), 2 (Burke, Mallari, & Peat), & 4 (vacant)     |
| 122                | 3 (Mallari) & 4 (Minikus & Peat)                   | 1 (vacant), 2 (Burke), & 5 (Marquez)                     |
| 123                | <b>2 (</b> <i>vacant</i> <b>)</b> & 5 (Marquez)    | 1 (Burke), 4 (Mallari, Minikus, & Peat), & 3 (vacant)    |
| 124                | 2 (Marquez & Minikus) & 3 (vacant)                 | 1 (vacant), 4 (Mallari & Peat), & 5 (Burke)              |
| 125                | 3 (Minikus & Peat) & 4 (Mallari)                   | 1 (vacant), 2 (Marquez), & 5 (Burke)                     |
| 128                | 1 (Marquez) & <b>3 (<i>vacant</i>)</b>             | 2 (Minikus), 4 (Mallari & Peat), & 5 (Burke)             |
| 129                | 2 (Mallari and Peat) & <b>3 (vacant)</b>           | 1 (Burke), 4 (Minikus), & 5 (Marquez)                    |
| 130                | 3 (vacant) & 5 (Marquez & Minikus)                 | 1 (vacant), 2 (Burke, Mallari, & Peat), & 4 (vacant)     |
| 131                | <b>3 (vacant)</b> & 5 (Marquez)                    | 1 (vacant), 2 (Burke, Mallari, & Peat), & 4<br>(Minikus) |
| 132                | 2 (Mallari & Peat) & 3 (vacant)                    | 1 (Burke), 4 (vacant), & 5 (Minikus & Marquez)           |
| 133                | 2 (Mallari & Peat) & <b>3 (vacant)</b>             | 1 (Burke), 4 (vacant), & 5 (Minikus & Marquez)           |
| 134                | 3 (vacant) & 5 (Marquez & Minikus)                 | 1 (Burke), 2 (Mallari and Peat), & 4 (vacant)            |
| 135                | 2 (Burke & Mallari) & <b>3 (vacant)</b>            | 1 (Peat), 4 (vacant), & 5 (Minikus & Marquez)            |
| 136                | 1 (Marquez) & <b>3 (Burke)</b>                     | 2 (Minikus), 4 (vacant), & 5 (Mallari & Peat)            |
| 137                | 1 (Marquez) & <b>3 (vacant)</b>                    | 2 (Minikus), 4 (Burke), & 5 (Mallari & Peat)             |
| 139                | <b>3 (vacant)</b> & 5 (Marquez)                    | 1 (Burke), 2 (Mallari & Peat), 4 (Minikus)               |
| 140                | <b>3 (vacant)</b> & 5 (Marquez)                    | 1 (Burke), 2 (Mallari & Peat), 4 (Minikus)               |
| 141                | 2 (Minikus and Peat) & 5 (Marquez)                 | 1 (vacant), 3 (Burke & Mallari), & 4 (vacant)            |
| 142                | 2 (Mallari & Peat) & <b>3 (vacant)</b>             | 1 (Burke), 4 (vacant), & 5 (Minikus & Marquez)           |
| 145                | <b>3 (vacant)</b> & 5 (Marquez)                    | 1 (vacant), 2 (Burke & Mallari), & 4 (Minikus & Peat)    |