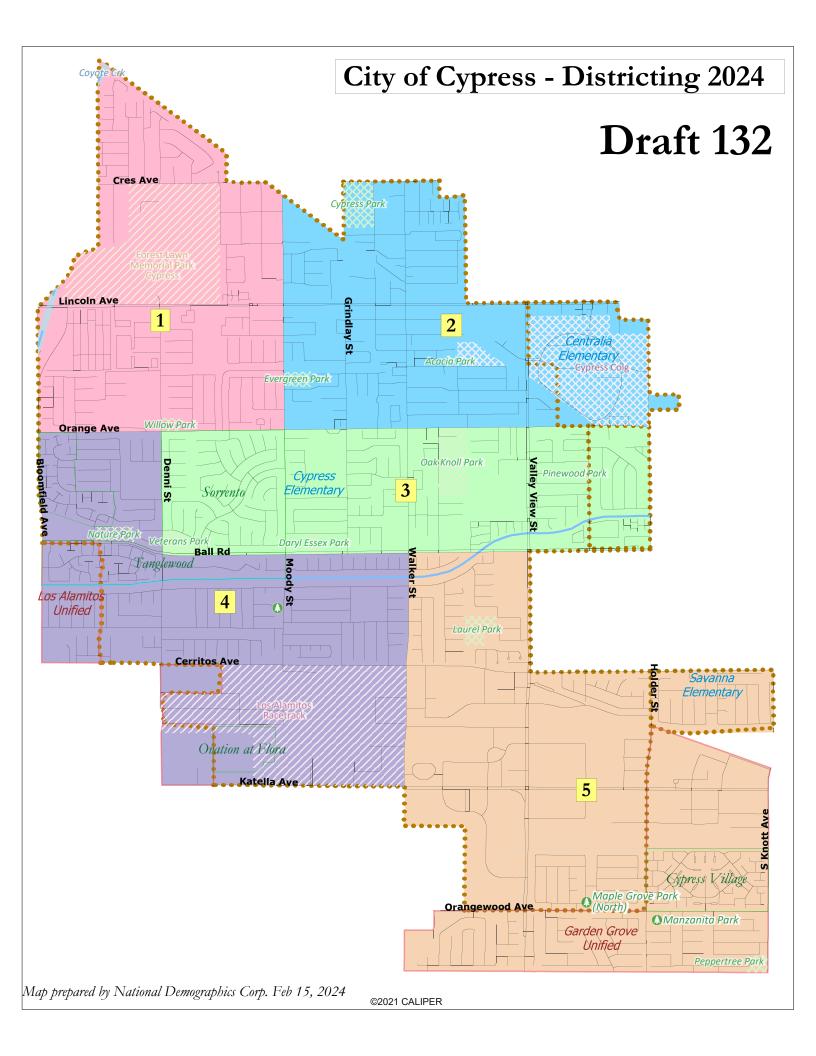

| Map                | 2024 Elections                                     | 2026 Elections                                           |
|--------------------|----------------------------------------------------|----------------------------------------------------------|
| 101                | 3 (vacant) & 2 (Marquez & Minikus)                 | 1 (vacant), 4 (Mallari and Peat), & 5 (Burke)            |
| 104                | 3 (Peat) & 5 (Marquez & Minikus)                   | 1 (Burke & Mallari), 2 (vacant), & 4 (vacant)            |
| 105                | 2 (Mallari and Peat) & 4 (Minikus)                 | 1 (Burke), 3 (vacant), & 5 (Marquez)                     |
| 106<br>(11.1% dev) | 1 (Mallari) & 4 (Minikus & Peat)                   | 2 (vacant), 3 (Burke) & 5 (Marquez)                      |
| 107<br>(13.1% dev) | 3 (Minikus & Peat) & 5 (Marquez)                   | 1 (vacant), 2 (Burke & Mallari), & 4 (vacant)            |
| 110                | 2 (Burke & Mallari) & <b>3 (Peat)</b>              | 1 (vacant), 4 (vacant), & 5 (Marquez & Minikus)          |
| 112<br>(14.6% dev) | 2 (Minikus & Peat) & 5 (Marquez)                   | 1 (vacant), 3 (Burke & Mallari), & 4 (vacant)            |
| 113                | <b>3 (Peat)</b> & 4 (Mallari)                      | 1 (Minikus), 2 (Marquez), & 5 (Burke)                    |
| 114                | 3 (Mallari & Peat) & 5 (Burke, Marquez, & Minikus) | 1 (vacant), 2 (vacant), & 4 (vacant)                     |
| 115                | 3 (Mallari & Peat) & 5 (Burke, Marquez, & Minikus) | 1 (vacant), 2 (vacant), & 4 (vacant)                     |
| 116                | 2 (Mallari & Peat) & 4 (vacant)                    | 1 (Burke), 3 (vacant), & 5 (Marquez & Minikus)           |
| 118                | 1 (vacant) & 4 (Mallari & Peat)                    | 2 (Marquez & Minikus), 3 (vacant), & 5 (Burke)           |
| 119                | 4 (Minikus) & 5 (Marquez)                          | 1 (Burke), 2 (vacant), & 3 (Mallari and Peat)            |
| 120                | 3 (Mallari) & 4 (Minikus & Peat)                   | 1 (vacant), 2 (Burke), & 5 (Marquez)                     |
| 121                | 3 (vacant) & 5 (Marquez & Minikus)                 | 1 (vacant), 2 (Burke, Mallari, & Peat), & 4 (vacant)     |
| 122                | 3 (Mallari) & 4 (Minikus & Peat)                   | 1 (vacant), 2 (Burke), & 5 (Marquez)                     |
| 123                | <b>2 (</b> <i>vacant</i> <b>)</b> & 5 (Marquez)    | 1 (Burke), 4 (Mallari, Minikus, & Peat), & 3 (vacant)    |
| 124                | 2 (Marquez & Minikus) & 3 (vacant)                 | 1 (vacant), 4 (Mallari & Peat), & 5 (Burke)              |
| 125                | 3 (Minikus & Peat) & 4 (Mallari)                   | 1 (vacant), 2 (Marquez), & 5 (Burke)                     |
| 128                | 1 (Marquez) & <b>3 (<i>vacant</i>)</b>             | 2 (Minikus), 4 (Mallari & Peat), & 5 (Burke)             |
| 129                | 2 (Mallari and Peat) & <b>3 (vacant)</b>           | 1 (Burke), 4 (Minikus), & 5 (Marquez)                    |
| 130                | 3 (vacant) & 5 (Marquez & Minikus)                 | 1 (vacant), 2 (Burke, Mallari, & Peat), & 4 (vacant)     |
| 131                | <b>3 (vacant)</b> & 5 (Marquez)                    | 1 (vacant), 2 (Burke, Mallari, & Peat), & 4<br>(Minikus) |
| 132                | 2 (Mallari & Peat) & 3 (vacant)                    | 1 (Burke), 4 (vacant), & 5 (Minikus & Marquez)           |
| 133                | 2 (Mallari & Peat) & <b>3 (vacant)</b>             | 1 (Burke), 4 (vacant), & 5 (Minikus & Marquez)           |
| 134                | 3 (vacant) & 5 (Marquez & Minikus)                 | 1 (Burke), 2 (Mallari and Peat), & 4 (vacant)            |
| 135                | 2 (Burke & Mallari) & <b>3 (vacant)</b>            | 1 (Peat), 4 (vacant), & 5 (Minikus & Marquez)            |
| 136                | 1 (Marquez) & <b>3 (Burke)</b>                     | 2 (Minikus), 4 (vacant), & 5 (Mallari & Peat)            |
| 137                | 1 (Marquez) & <b>3 (vacant)</b>                    | 2 (Minikus), 4 (Burke), & 5 (Mallari & Peat)             |
| 139                | <b>3 (vacant)</b> & 5 (Marquez)                    | 1 (Burke), 2 (Mallari & Peat), 4 (Minikus)               |
| 140                | <b>3 (vacant)</b> & 5 (Marquez)                    | 1 (Burke), 2 (Mallari & Peat), 4 (Minikus)               |
| 141                | 2 (Minikus and Peat) & 5 (Marquez)                 | 1 (vacant), 3 (Burke & Mallari), & 4 (vacant)            |
| 142                | 2 (Mallari & Peat) & <b>3 (vacant)</b>             | 1 (Burke), 4 (vacant), & 5 (Minikus & Marquez)           |
| 145                | <b>3 (vacant)</b> & 5 (Marquez)                    | 1 (vacant), 2 (Burke & Mallari), & 4 (Minikus & Peat)    |