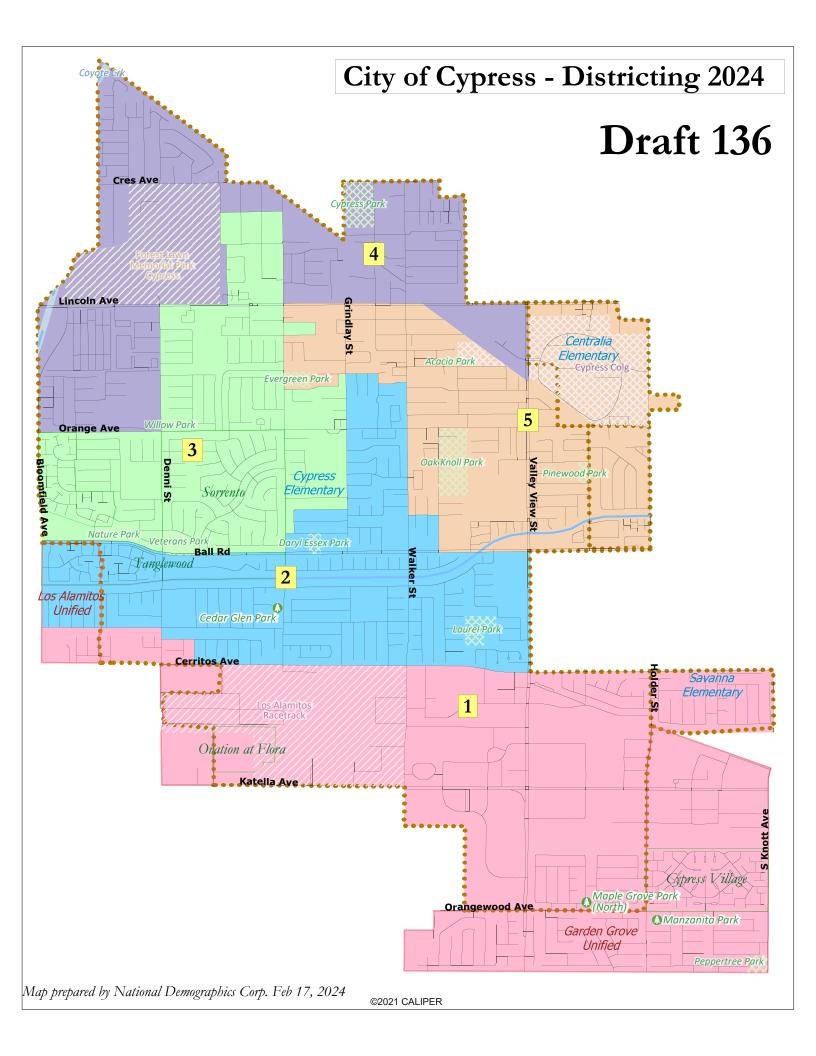

| Map                | 2024 Elections                                     | 2026 Elections                                           |
|--------------------|----------------------------------------------------|----------------------------------------------------------|
| 101                | 3 (vacant) & 2 (Marquez & Minikus)                 | 1 (vacant), 4 (Mallari and Peat), & 5 (Burke)            |
| 104                | 3 (Peat) & 5 (Marquez & Minikus)                   | 1 (Burke & Mallari), 2 (vacant), & 4 (vacant)            |
| 105                | 2 (Mallari and Peat) & 4 (Minikus)                 | 1 (Burke), 3 (vacant), & 5 (Marquez)                     |
| 106<br>(11.1% dev) | 1 (Mallari) & 4 (Minikus & Peat)                   | 2 (vacant), 3 (Burke) & 5 (Marquez)                      |
| 107<br>(13.1% dev) | 3 (Minikus & Peat) & 5 (Marquez)                   | 1 (vacant), 2 (Burke & Mallari), & 4 (vacant)            |
| 110                | 2 (Burke & Mallari) & <b>3 (Peat)</b>              | 1 (vacant), 4 (vacant), & 5 (Marquez & Minikus)          |
| 112<br>(14.6% dev) | 2 (Minikus & Peat) & 5 (Marquez)                   | 1 (vacant), 3 (Burke & Mallari), & 4 (vacant)            |
| 113                | <b>3 (Peat)</b> & 4 (Mallari)                      | 1 (Minikus), 2 (Marquez), & 5 (Burke)                    |
| 114                | 3 (Mallari & Peat) & 5 (Burke, Marquez, & Minikus) | 1 (vacant), 2 (vacant), & 4 (vacant)                     |
| 115                | 3 (Mallari & Peat) & 5 (Burke, Marquez, & Minikus) | 1 (vacant), 2 (vacant), & 4 (vacant)                     |
| 116                | 2 (Mallari & Peat) & 4 (vacant)                    | 1 (Burke), 3 (vacant), & 5 (Marquez & Minikus)           |
| 118                | 1 (vacant) & 4 (Mallari & Peat)                    | 2 (Marquez & Minikus), 3 (vacant), & 5 (Burke)           |
| 119                | 4 (Minikus) & 5 (Marquez)                          | 1 (Burke), 2 (vacant), & 3 (Mallari and Peat)            |
| 120                | 3 (Mallari) & 4 (Minikus & Peat)                   | 1 (vacant), 2 (Burke), & 5 (Marquez)                     |
| 121                | 3 (vacant) & 5 (Marquez & Minikus)                 | 1 (vacant), 2 (Burke, Mallari, & Peat), & 4 (vacant)     |
| 122                | 3 (Mallari) & 4 (Minikus & Peat)                   | 1 (vacant), 2 (Burke), & 5 (Marquez)                     |
| 123                | <b>2 (</b> <i>vacant</i> <b>)</b> & 5 (Marquez)    | 1 (Burke), 4 (Mallari, Minikus, & Peat), & 3 (vacant)    |
| 124                | 2 (Marquez & Minikus) & 3 (vacant)                 | 1 (vacant), 4 (Mallari & Peat), & 5 (Burke)              |
| 125                | 3 (Minikus & Peat) & 4 (Mallari)                   | 1 (vacant), 2 (Marquez), & 5 (Burke)                     |
| 128                | 1 (Marquez) & <b>3 (<i>vacant</i>)</b>             | 2 (Minikus), 4 (Mallari & Peat), & 5 (Burke)             |
| 129                | 2 (Mallari and Peat) & <b>3 (vacant)</b>           | 1 (Burke), 4 (Minikus), & 5 (Marquez)                    |
| 130                | 3 (vacant) & 5 (Marquez & Minikus)                 | 1 (vacant), 2 (Burke, Mallari, & Peat), & 4 (vacant)     |
| 131                | <b>3 (vacant)</b> & 5 (Marquez)                    | 1 (vacant), 2 (Burke, Mallari, & Peat), & 4<br>(Minikus) |
| 132                | 2 (Mallari & Peat) & 3 (vacant)                    | 1 (Burke), 4 (vacant), & 5 (Minikus & Marquez)           |
| 133                | 2 (Mallari & Peat) & <b>3 (vacant)</b>             | 1 (Burke), 4 (vacant), & 5 (Minikus & Marquez)           |
| 134                | 3 (vacant) & 5 (Marquez & Minikus)                 | 1 (Burke), 2 (Mallari and Peat), & 4 (vacant)            |
| 135                | 2 (Burke & Mallari) & <b>3 (vacant)</b>            | 1 (Peat), 4 (vacant), & 5 (Minikus & Marquez)            |
| 136                | 1 (Marquez) & <b>3 (Burke)</b>                     | 2 (Minikus), 4 (vacant), & 5 (Mallari & Peat)            |
| 137                | 1 (Marquez) & <b>3 (vacant)</b>                    | 2 (Minikus), 4 (Burke), & 5 (Mallari & Peat)             |
| 139                | <b>3 (vacant)</b> & 5 (Marquez)                    | 1 (Burke), 2 (Mallari & Peat), 4 (Minikus)               |
| 140                | <b>3 (vacant)</b> & 5 (Marquez)                    | 1 (Burke), 2 (Mallari & Peat), 4 (Minikus)               |
| 141                | 2 (Minikus and Peat) & 5 (Marquez)                 | 1 (vacant), 3 (Burke & Mallari), & 4 (vacant)            |
| 142                | 2 (Mallari & Peat) & <b>3 (vacant)</b>             | 1 (Burke), 4 (vacant), & 5 (Minikus & Marquez)           |
| 145                | <b>3 (vacant)</b> & 5 (Marquez)                    | 1 (vacant), 2 (Burke & Mallari), & 4 (Minikus & Peat)    |