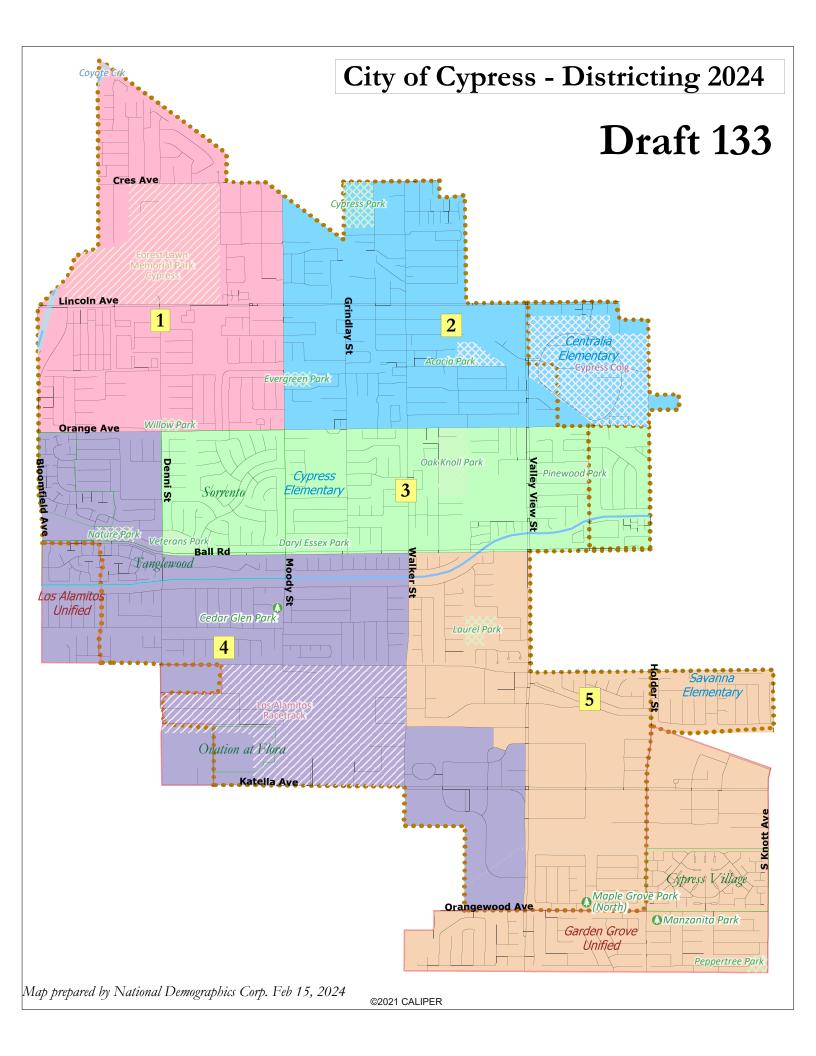

| Map                | 2024 Elections                                     | 2026 Elections                                           |
|--------------------|----------------------------------------------------|----------------------------------------------------------|
| 101                | 3 (vacant) & 2 (Marquez & Minikus)                 | 1 (vacant), 4 (Mallari and Peat), & 5 (Burke)            |
| 104                | 3 (Peat) & 5 (Marquez & Minikus)                   | 1 (Burke & Mallari), 2 (vacant), & 4 (vacant)            |
| 105                | 2 (Mallari and Peat) & 4 (Minikus)                 | 1 (Burke), 3 (vacant), & 5 (Marquez)                     |
| 106<br>(11.1% dev) | 1 (Mallari) & 4 (Minikus & Peat)                   | 2 (vacant), 3 (Burke) & 5 (Marquez)                      |
| 107<br>(13.1% dev) | 3 (Minikus & Peat) & 5 (Marquez)                   | 1 (vacant), 2 (Burke & Mallari), & 4 (vacant)            |
| 110                | 2 (Burke & Mallari) & <b>3 (Peat)</b>              | 1 (vacant), 4 (vacant), & 5 (Marquez & Minikus)          |
| 112<br>(14.6% dev) | 2 (Minikus & Peat) & 5 (Marquez)                   | 1 (vacant), 3 (Burke & Mallari), & 4 (vacant)            |
| 113                | <b>3 (Peat)</b> & 4 (Mallari)                      | 1 (Minikus), 2 (Marquez), & 5 (Burke)                    |
| 114                | 3 (Mallari & Peat) & 5 (Burke, Marquez, & Minikus) | 1 (vacant), 2 (vacant), & 4 (vacant)                     |
| 115                | 3 (Mallari & Peat) & 5 (Burke, Marquez, & Minikus) | 1 (vacant), 2 (vacant), & 4 (vacant)                     |
| 116                | 2 (Mallari & Peat) & 4 (vacant)                    | 1 (Burke), 3 (vacant), & 5 (Marquez & Minikus)           |
| 118                | 1 (vacant) & 4 (Mallari & Peat)                    | 2 (Marquez & Minikus), 3 (vacant), & 5 (Burke)           |
| 119                | 4 (Minikus) & 5 (Marquez)                          | 1 (Burke), 2 (vacant), & 3 (Mallari and Peat)            |
| 120                | 3 (Mallari) & 4 (Minikus & Peat)                   | 1 (vacant), 2 (Burke), & 5 (Marquez)                     |
| 121                | 3 (vacant) & 5 (Marquez & Minikus)                 | 1 (vacant), 2 (Burke, Mallari, & Peat), & 4 (vacant)     |
| 122                | 3 (Mallari) & 4 (Minikus & Peat)                   | 1 (vacant), 2 (Burke), & 5 (Marquez)                     |
| 123                | <b>2 (</b> <i>vacant</i> <b>)</b> & 5 (Marquez)    | 1 (Burke), 4 (Mallari, Minikus, & Peat), & 3 (vacant)    |
| 124                | 2 (Marquez & Minikus) & 3 (vacant)                 | 1 (vacant), 4 (Mallari & Peat), & 5 (Burke)              |
| 125                | 3 (Minikus & Peat) & 4 (Mallari)                   | 1 (vacant), 2 (Marquez), & 5 (Burke)                     |
| 128                | 1 (Marquez) & <b>3 (<i>vacant</i>)</b>             | 2 (Minikus), 4 (Mallari & Peat), & 5 (Burke)             |
| 129                | 2 (Mallari and Peat) & <b>3 (vacant)</b>           | 1 (Burke), 4 (Minikus), & 5 (Marquez)                    |
| 130                | 3 (vacant) & 5 (Marquez & Minikus)                 | 1 (vacant), 2 (Burke, Mallari, & Peat), & 4 (vacant)     |
| 131                | <b>3 (vacant)</b> & 5 (Marquez)                    | 1 (vacant), 2 (Burke, Mallari, & Peat), & 4<br>(Minikus) |
| 132                | 2 (Mallari & Peat) & 3 (vacant)                    | 1 (Burke), 4 (vacant), & 5 (Minikus & Marquez)           |
| 133                | 2 (Mallari & Peat) & <b>3 (vacant)</b>             | 1 (Burke), 4 (vacant), & 5 (Minikus & Marquez)           |
| 134                | 3 (vacant) & 5 (Marquez & Minikus)                 | 1 (Burke), 2 (Mallari and Peat), & 4 (vacant)            |
| 135                | 2 (Burke & Mallari) & <b>3 (vacant)</b>            | 1 (Peat), 4 (vacant), & 5 (Minikus & Marquez)            |
| 136                | 1 (Marquez) & <b>3 (Burke)</b>                     | 2 (Minikus), 4 (vacant), & 5 (Mallari & Peat)            |
| 137                | 1 (Marquez) & <b>3 (vacant)</b>                    | 2 (Minikus), 4 (Burke), & 5 (Mallari & Peat)             |
| 139                | <b>3 (vacant)</b> & 5 (Marquez)                    | 1 (Burke), 2 (Mallari & Peat), 4 (Minikus)               |
| 140                | <b>3 (vacant)</b> & 5 (Marquez)                    | 1 (Burke), 2 (Mallari & Peat), 4 (Minikus)               |
| 141                | 2 (Minikus and Peat) & 5 (Marquez)                 | 1 (vacant), 3 (Burke & Mallari), & 4 (vacant)            |
| 142                | 2 (Mallari & Peat) & <b>3 (vacant)</b>             | 1 (Burke), 4 (vacant), & 5 (Minikus & Marquez)           |
| 145                | <b>3 (vacant)</b> & 5 (Marquez)                    | 1 (vacant), 2 (Burke & Mallari), & 4 (Minikus & Peat)    |