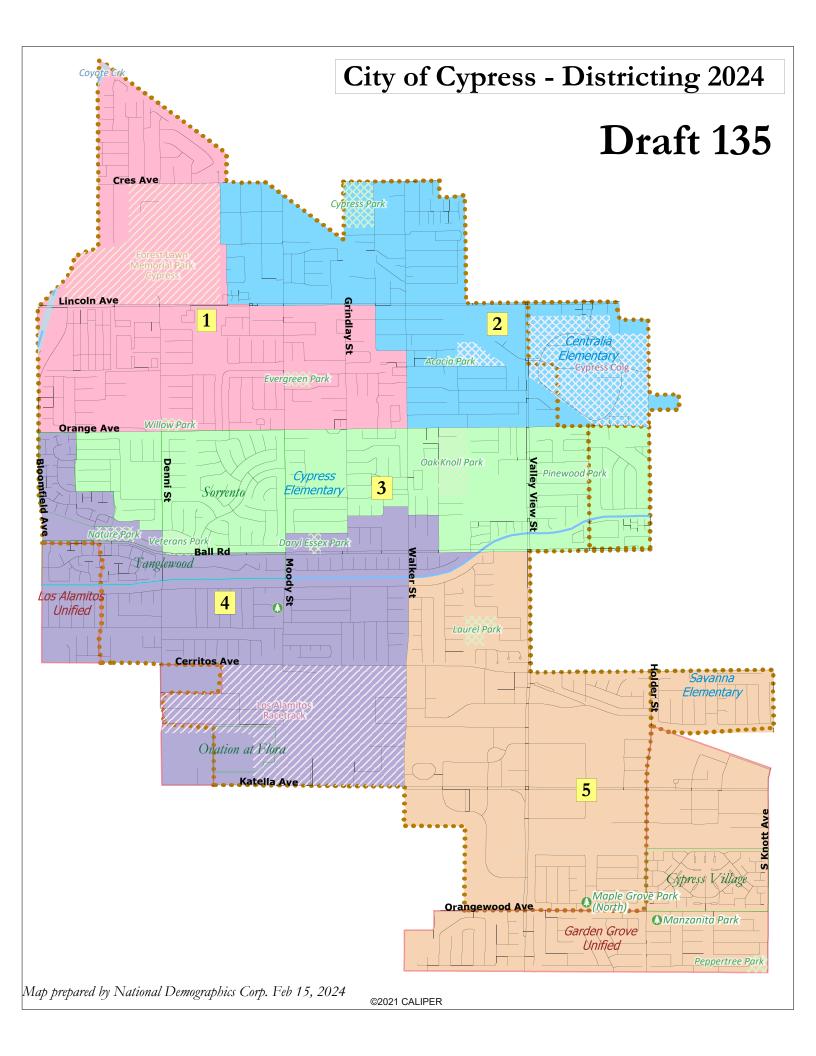

| Map                | 2024 Elections                                     | 2026 Elections                                           |
|--------------------|----------------------------------------------------|----------------------------------------------------------|
| 101                | 3 (vacant) & 2 (Marquez & Minikus)                 | 1 (vacant), 4 (Mallari and Peat), & 5 (Burke)            |
| 104                | 3 (Peat) & 5 (Marquez & Minikus)                   | 1 (Burke & Mallari), 2 (vacant), & 4 (vacant)            |
| 105                | 2 (Mallari and Peat) & 4 (Minikus)                 | 1 (Burke), 3 (vacant), & 5 (Marquez)                     |
| 106<br>(11.1% dev) | 1 (Mallari) & 4 (Minikus & Peat)                   | 2 (vacant), 3 (Burke) & 5 (Marquez)                      |
| 107<br>(13.1% dev) | 3 (Minikus & Peat) & 5 (Marquez)                   | 1 (vacant), 2 (Burke & Mallari), & 4 (vacant)            |
| 110                | 2 (Burke & Mallari) & <b>3 (Peat)</b>              | 1 (vacant), 4 (vacant), & 5 (Marquez & Minikus)          |
| 112<br>(14.6% dev) | 2 (Minikus & Peat) & 5 (Marquez)                   | 1 (vacant), 3 (Burke & Mallari), & 4 (vacant)            |
| 113                | <b>3 (Peat)</b> & 4 (Mallari)                      | 1 (Minikus), 2 (Marquez), & 5 (Burke)                    |
| 114                | 3 (Mallari & Peat) & 5 (Burke, Marquez, & Minikus) | 1 (vacant), 2 (vacant), & 4 (vacant)                     |
| 115                | 3 (Mallari & Peat) & 5 (Burke, Marquez, & Minikus) | 1 (vacant), 2 (vacant), & 4 (vacant)                     |
| 116                | 2 (Mallari & Peat) & 4 (vacant)                    | 1 (Burke), 3 (vacant), & 5 (Marquez & Minikus)           |
| 118                | 1 (vacant) & 4 (Mallari & Peat)                    | 2 (Marquez & Minikus), 3 (vacant), & 5 (Burke)           |
| 119                | 4 (Minikus) & 5 (Marquez)                          | 1 (Burke), 2 (vacant), & 3 (Mallari and Peat)            |
| 120                | 3 (Mallari) & 4 (Minikus & Peat)                   | 1 (vacant), 2 (Burke), & 5 (Marquez)                     |
| 121                | 3 (vacant) & 5 (Marquez & Minikus)                 | 1 (vacant), 2 (Burke, Mallari, & Peat), & 4 (vacant)     |
| 122                | 3 (Mallari) & 4 (Minikus & Peat)                   | 1 (vacant), 2 (Burke), & 5 (Marquez)                     |
| 123                | <b>2 (</b> <i>vacant</i> <b>)</b> & 5 (Marquez)    | 1 (Burke), 4 (Mallari, Minikus, & Peat), & 3 (vacant)    |
| 124                | 2 (Marquez & Minikus) & 3 (vacant)                 | 1 (vacant), 4 (Mallari & Peat), & 5 (Burke)              |
| 125                | 3 (Minikus & Peat) & 4 (Mallari)                   | 1 (vacant), 2 (Marquez), & 5 (Burke)                     |
| 128                | 1 (Marquez) & <b>3 (<i>vacant</i>)</b>             | 2 (Minikus), 4 (Mallari & Peat), & 5 (Burke)             |
| 129                | 2 (Mallari and Peat) & <b>3 (vacant)</b>           | 1 (Burke), 4 (Minikus), & 5 (Marquez)                    |
| 130                | 3 (vacant) & 5 (Marquez & Minikus)                 | 1 (vacant), 2 (Burke, Mallari, & Peat), & 4 (vacant)     |
| 131                | <b>3 (vacant)</b> & 5 (Marquez)                    | 1 (vacant), 2 (Burke, Mallari, & Peat), & 4<br>(Minikus) |
| 132                | 2 (Mallari & Peat) & 3 (vacant)                    | 1 (Burke), 4 (vacant), & 5 (Minikus & Marquez)           |
| 133                | 2 (Mallari & Peat) & <b>3 (vacant)</b>             | 1 (Burke), 4 (vacant), & 5 (Minikus & Marquez)           |
| 134                | 3 (vacant) & 5 (Marquez & Minikus)                 | 1 (Burke), 2 (Mallari and Peat), & 4 (vacant)            |
| 135                | 2 (Burke & Mallari) & <b>3 (vacant)</b>            | 1 (Peat), 4 (vacant), & 5 (Minikus & Marquez)            |
| 136                | 1 (Marquez) & <b>3 (Burke)</b>                     | 2 (Minikus), 4 (vacant), & 5 (Mallari & Peat)            |
| 137                | 1 (Marquez) & <b>3 (vacant)</b>                    | 2 (Minikus), 4 (Burke), & 5 (Mallari & Peat)             |
| 139                | <b>3 (vacant)</b> & 5 (Marquez)                    | 1 (Burke), 2 (Mallari & Peat), 4 (Minikus)               |
| 140                | <b>3 (vacant)</b> & 5 (Marquez)                    | 1 (Burke), 2 (Mallari & Peat), 4 (Minikus)               |
| 141                | 2 (Minikus and Peat) & 5 (Marquez)                 | 1 (vacant), 3 (Burke & Mallari), & 4 (vacant)            |
| 142                | 2 (Mallari & Peat) & <b>3 (vacant)</b>             | 1 (Burke), 4 (vacant), & 5 (Minikus & Marquez)           |
| 145                | <b>3 (vacant)</b> & 5 (Marquez)                    | 1 (vacant), 2 (Burke & Mallari), & 4 (Minikus & Peat)    |