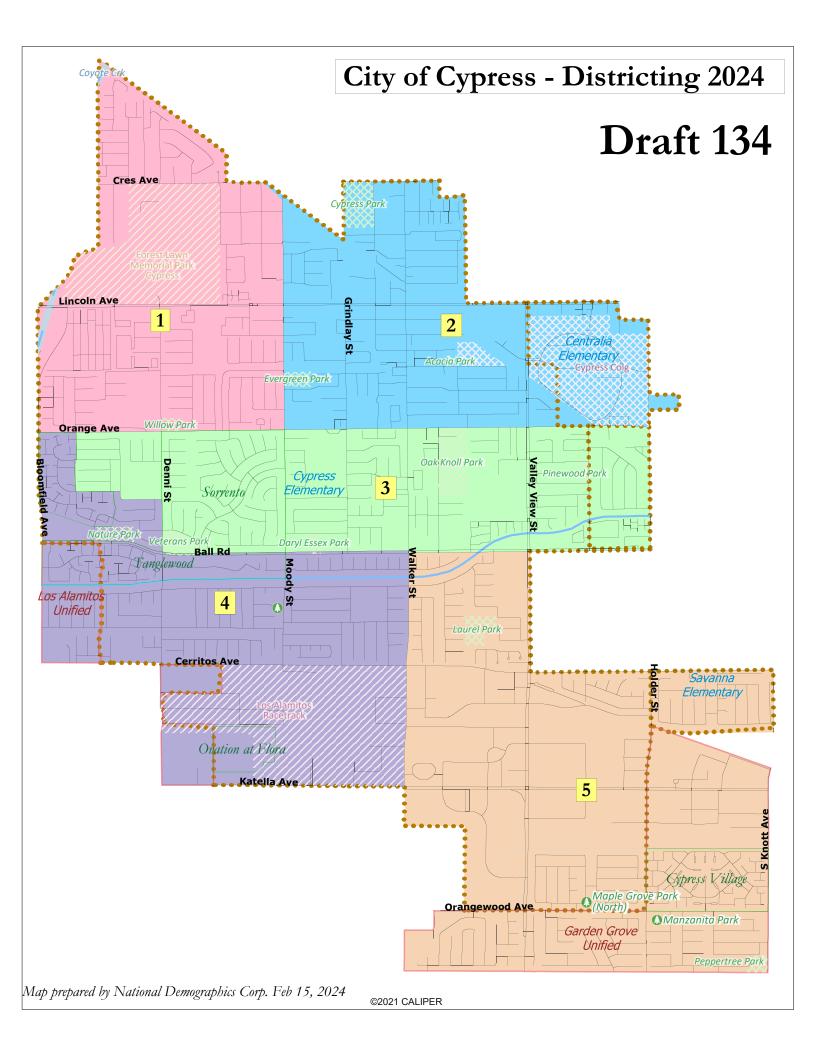

| Map                | 2024 Elections                                     | 2026 Elections                                           |
|--------------------|----------------------------------------------------|----------------------------------------------------------|
| 101                | 3 (vacant) & 2 (Marquez & Minikus)                 | 1 (vacant), 4 (Mallari and Peat), & 5 (Burke)            |
| 104                | 3 (Peat) & 5 (Marquez & Minikus)                   | 1 (Burke & Mallari), 2 (vacant), & 4 (vacant)            |
| 105                | 2 (Mallari and Peat) & 4 (Minikus)                 | 1 (Burke), 3 (vacant), & 5 (Marquez)                     |
| 106<br>(11.1% dev) | 1 (Mallari) & 4 (Minikus & Peat)                   | 2 (vacant), 3 (Burke) & 5 (Marquez)                      |
| 107<br>(13.1% dev) | 3 (Minikus & Peat) & 5 (Marquez)                   | 1 (vacant), 2 (Burke & Mallari), & 4 (vacant)            |
| 110                | 2 (Burke & Mallari) & <b>3 (Peat)</b>              | 1 (vacant), 4 (vacant), & 5 (Marquez & Minikus)          |
| 112<br>(14.6% dev) | 2 (Minikus & Peat) & 5 (Marquez)                   | 1 (vacant), 3 (Burke & Mallari), & 4 (vacant)            |
| 113                | <b>3 (Peat)</b> & 4 (Mallari)                      | 1 (Minikus), 2 (Marquez), & 5 (Burke)                    |
| 114                | 3 (Mallari & Peat) & 5 (Burke, Marquez, & Minikus) | 1 (vacant), 2 (vacant), & 4 (vacant)                     |
| 115                | 3 (Mallari & Peat) & 5 (Burke, Marquez, & Minikus) | 1 (vacant), 2 (vacant), & 4 (vacant)                     |
| 116                | 2 (Mallari & Peat) & 4 (vacant)                    | 1 (Burke), 3 (vacant), & 5 (Marquez & Minikus)           |
| 118                | 1 (vacant) & 4 (Mallari & Peat)                    | 2 (Marquez & Minikus), 3 (vacant), & 5 (Burke)           |
| 119                | 4 (Minikus) & 5 (Marquez)                          | 1 (Burke), 2 (vacant), & 3 (Mallari and Peat)            |
| 120                | 3 (Mallari) & 4 (Minikus & Peat)                   | 1 (vacant), 2 (Burke), & 5 (Marquez)                     |
| 121                | 3 (vacant) & 5 (Marquez & Minikus)                 | 1 (vacant), 2 (Burke, Mallari, & Peat), & 4 (vacant)     |
| 122                | 3 (Mallari) & 4 (Minikus & Peat)                   | 1 (vacant), 2 (Burke), & 5 (Marquez)                     |
| 123                | <b>2 (</b> <i>vacant</i> <b>)</b> & 5 (Marquez)    | 1 (Burke), 4 (Mallari, Minikus, & Peat), & 3 (vacant)    |
| 124                | 2 (Marquez & Minikus) & 3 (vacant)                 | 1 (vacant), 4 (Mallari & Peat), & 5 (Burke)              |
| 125                | 3 (Minikus & Peat) & 4 (Mallari)                   | 1 (vacant), 2 (Marquez), & 5 (Burke)                     |
| 128                | 1 (Marquez) & <b>3 (<i>vacant</i>)</b>             | 2 (Minikus), 4 (Mallari & Peat), & 5 (Burke)             |
| 129                | 2 (Mallari and Peat) & <b>3 (vacant)</b>           | 1 (Burke), 4 (Minikus), & 5 (Marquez)                    |
| 130                | 3 (vacant) & 5 (Marquez & Minikus)                 | 1 (vacant), 2 (Burke, Mallari, & Peat), & 4 (vacant)     |
| 131                | <b>3 (vacant)</b> & 5 (Marquez)                    | 1 (vacant), 2 (Burke, Mallari, & Peat), & 4<br>(Minikus) |
| 132                | 2 (Mallari & Peat) & 3 (vacant)                    | 1 (Burke), 4 (vacant), & 5 (Minikus & Marquez)           |
| 133                | 2 (Mallari & Peat) & <b>3 (vacant)</b>             | 1 (Burke), 4 (vacant), & 5 (Minikus & Marquez)           |
| 134                | 3 (vacant) & 5 (Marquez & Minikus)                 | 1 (Burke), 2 (Mallari and Peat), & 4 (vacant)            |
| 135                | 2 (Burke & Mallari) & <b>3 (vacant)</b>            | 1 (Peat), 4 (vacant), & 5 (Minikus & Marquez)            |
| 136                | 1 (Marquez) & <b>3 (Burke)</b>                     | 2 (Minikus), 4 (vacant), & 5 (Mallari & Peat)            |
| 137                | 1 (Marquez) & <b>3 (vacant)</b>                    | 2 (Minikus), 4 (Burke), & 5 (Mallari & Peat)             |
| 139                | <b>3 (vacant)</b> & 5 (Marquez)                    | 1 (Burke), 2 (Mallari & Peat), 4 (Minikus)               |
| 140                | <b>3 (vacant)</b> & 5 (Marquez)                    | 1 (Burke), 2 (Mallari & Peat), 4 (Minikus)               |
| 141                | 2 (Minikus and Peat) & 5 (Marquez)                 | 1 (vacant), 3 (Burke & Mallari), & 4 (vacant)            |
| 142                | 2 (Mallari & Peat) & <b>3 (vacant)</b>             | 1 (Burke), 4 (vacant), & 5 (Minikus & Marquez)           |
| 145                | <b>3 (vacant)</b> & 5 (Marquez)                    | 1 (vacant), 2 (Burke & Mallari), & 4 (Minikus & Peat)    |