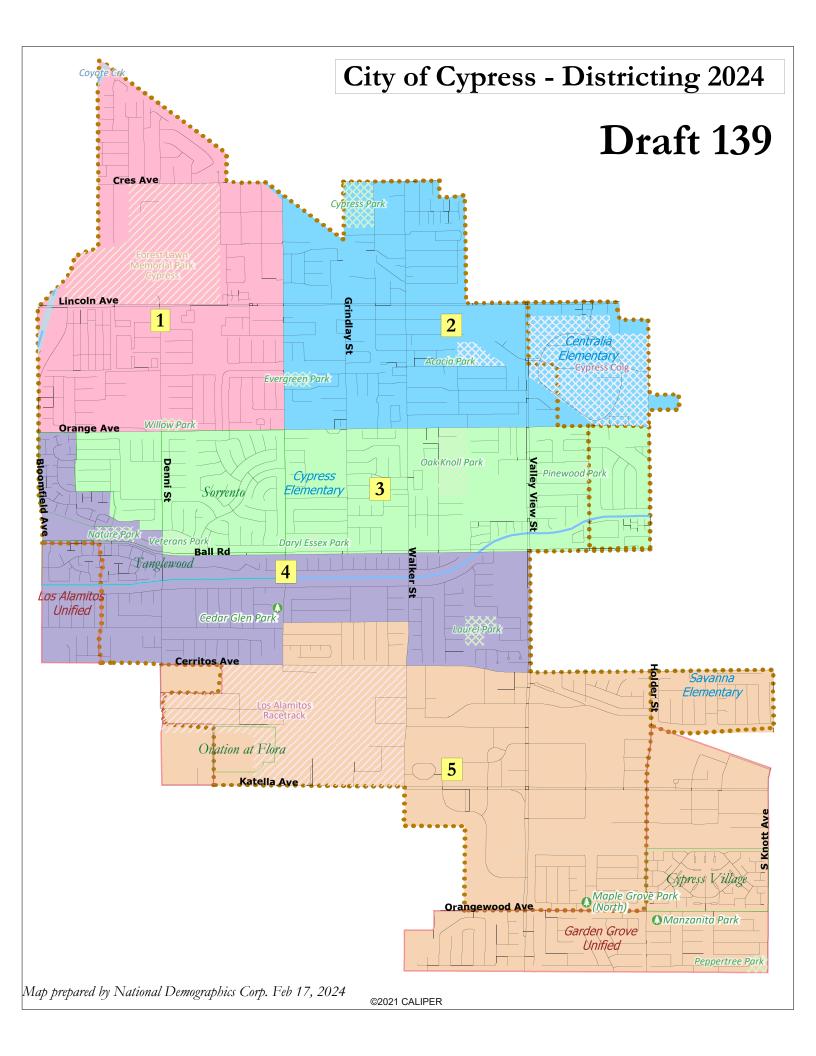

| Map                | 2024 Elections                                     | 2026 Elections                                           |
|--------------------|----------------------------------------------------|----------------------------------------------------------|
| 101                | 3 (vacant) & 2 (Marquez & Minikus)                 | 1 (vacant), 4 (Mallari and Peat), & 5 (Burke)            |
| 104                | 3 (Peat) & 5 (Marquez & Minikus)                   | 1 (Burke & Mallari), 2 (vacant), & 4 (vacant)            |
| 105                | 2 (Mallari and Peat) & 4 (Minikus)                 | 1 (Burke), 3 (vacant), & 5 (Marquez)                     |
| 106<br>(11.1% dev) | 1 (Mallari) & 4 (Minikus & Peat)                   | 2 (vacant), 3 (Burke) & 5 (Marquez)                      |
| 107<br>(13.1% dev) | 3 (Minikus & Peat) & 5 (Marquez)                   | 1 (vacant), 2 (Burke & Mallari), & 4 (vacant)            |
| 110                | 2 (Burke & Mallari) & <b>3 (Peat)</b>              | 1 (vacant), 4 (vacant), & 5 (Marquez & Minikus)          |
| 112<br>(14.6% dev) | 2 (Minikus & Peat) & 5 (Marquez)                   | 1 (vacant), 3 (Burke & Mallari), & 4 (vacant)            |
| 113                | <b>3 (Peat)</b> & 4 (Mallari)                      | 1 (Minikus), 2 (Marquez), & 5 (Burke)                    |
| 114                | 3 (Mallari & Peat) & 5 (Burke, Marquez, & Minikus) | 1 (vacant), 2 (vacant), & 4 (vacant)                     |
| 115                | 3 (Mallari & Peat) & 5 (Burke, Marquez, & Minikus) | 1 (vacant), 2 (vacant), & 4 (vacant)                     |
| 116                | 2 (Mallari & Peat) & 4 (vacant)                    | 1 (Burke), 3 (vacant), & 5 (Marquez & Minikus)           |
| 118                | 1 (vacant) & 4 (Mallari & Peat)                    | 2 (Marquez & Minikus), 3 (vacant), & 5 (Burke)           |
| 119                | 4 (Minikus) & 5 (Marquez)                          | 1 (Burke), 2 (vacant), & 3 (Mallari and Peat)            |
| 120                | 3 (Mallari) & 4 (Minikus & Peat)                   | 1 (vacant), 2 (Burke), & 5 (Marquez)                     |
| 121                | 3 (vacant) & 5 (Marquez & Minikus)                 | 1 (vacant), 2 (Burke, Mallari, & Peat), & 4 (vacant)     |
| 122                | 3 (Mallari) & 4 (Minikus & Peat)                   | 1 (vacant), 2 (Burke), & 5 (Marquez)                     |
| 123                | <b>2 (</b> <i>vacant</i> <b>)</b> & 5 (Marquez)    | 1 (Burke), 4 (Mallari, Minikus, & Peat), & 3 (vacant)    |
| 124                | 2 (Marquez & Minikus) & 3 (vacant)                 | 1 (vacant), 4 (Mallari & Peat), & 5 (Burke)              |
| 125                | 3 (Minikus & Peat) & 4 (Mallari)                   | 1 (vacant), 2 (Marquez), & 5 (Burke)                     |
| 128                | 1 (Marquez) & <b>3 (<i>vacant</i>)</b>             | 2 (Minikus), 4 (Mallari & Peat), & 5 (Burke)             |
| 129                | 2 (Mallari and Peat) & <b>3 (vacant)</b>           | 1 (Burke), 4 (Minikus), & 5 (Marquez)                    |
| 130                | 3 (vacant) & 5 (Marquez & Minikus)                 | 1 (vacant), 2 (Burke, Mallari, & Peat), & 4 (vacant)     |
| 131                | <b>3 (vacant)</b> & 5 (Marquez)                    | 1 (vacant), 2 (Burke, Mallari, & Peat), & 4<br>(Minikus) |
| 132                | 2 (Mallari & Peat) & 3 (vacant)                    | 1 (Burke), 4 (vacant), & 5 (Minikus & Marquez)           |
| 133                | 2 (Mallari & Peat) & <b>3 (vacant)</b>             | 1 (Burke), 4 (vacant), & 5 (Minikus & Marquez)           |
| 134                | 3 (vacant) & 5 (Marquez & Minikus)                 | 1 (Burke), 2 (Mallari and Peat), & 4 (vacant)            |
| 135                | 2 (Burke & Mallari) & <b>3 (vacant)</b>            | 1 (Peat), 4 (vacant), & 5 (Minikus & Marquez)            |
| 136                | 1 (Marquez) & <b>3 (Burke)</b>                     | 2 (Minikus), 4 (vacant), & 5 (Mallari & Peat)            |
| 137                | 1 (Marquez) & <b>3 (vacant)</b>                    | 2 (Minikus), 4 (Burke), & 5 (Mallari & Peat)             |
| 139                | <b>3 (vacant)</b> & 5 (Marquez)                    | 1 (Burke), 2 (Mallari & Peat), 4 (Minikus)               |
| 140                | <b>3 (vacant)</b> & 5 (Marquez)                    | 1 (Burke), 2 (Mallari & Peat), 4 (Minikus)               |
| 141                | 2 (Minikus and Peat) & 5 (Marquez)                 | 1 (vacant), 3 (Burke & Mallari), & 4 (vacant)            |
| 142                | 2 (Mallari & Peat) & <b>3 (vacant)</b>             | 1 (Burke), 4 (vacant), & 5 (Minikus & Marquez)           |
| 145                | <b>3 (vacant)</b> & 5 (Marquez)                    | 1 (vacant), 2 (Burke & Mallari), & 4 (Minikus & Peat)    |