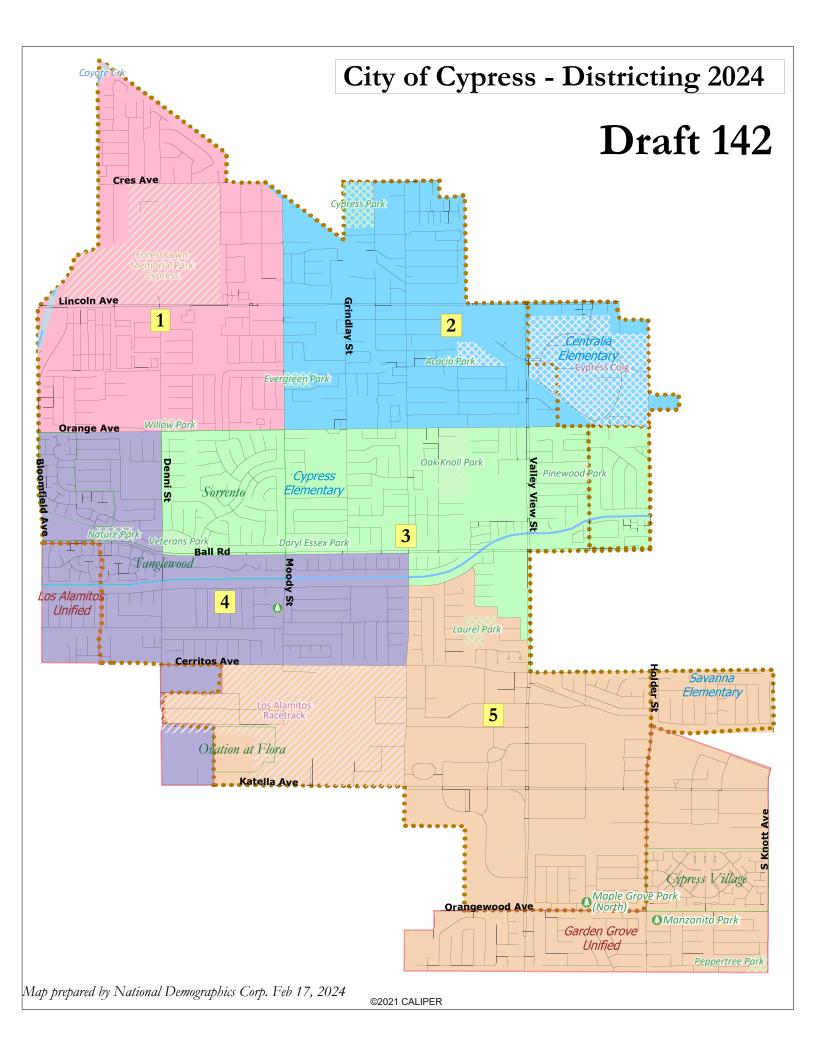

| Map                | 2024 Elections                                     | 2026 Elections                                           |
|--------------------|----------------------------------------------------|----------------------------------------------------------|
| 101                | 3 (vacant) & 2 (Marquez & Minikus)                 | 1 (vacant), 4 (Mallari and Peat), & 5 (Burke)            |
| 104                | 3 (Peat) & 5 (Marquez & Minikus)                   | 1 (Burke & Mallari), 2 (vacant), & 4 (vacant)            |
| 105                | 2 (Mallari and Peat) & 4 (Minikus)                 | 1 (Burke), 3 (vacant), & 5 (Marquez)                     |
| 106<br>(11.1% dev) | 1 (Mallari) & 4 (Minikus & Peat)                   | 2 (vacant), 3 (Burke) & 5 (Marquez)                      |
| 107<br>(13.1% dev) | 3 (Minikus & Peat) & 5 (Marquez)                   | 1 (vacant), 2 (Burke & Mallari), & 4 (vacant)            |
| 110                | 2 (Burke & Mallari) & <b>3 (Peat)</b>              | 1 (vacant), 4 (vacant), & 5 (Marquez & Minikus)          |
| 112<br>(14.6% dev) | 2 (Minikus & Peat) & 5 (Marquez)                   | 1 (vacant), 3 (Burke & Mallari), & 4 (vacant)            |
| 113                | <b>3 (Peat)</b> & 4 (Mallari)                      | 1 (Minikus), 2 (Marquez), & 5 (Burke)                    |
| 114                | 3 (Mallari & Peat) & 5 (Burke, Marquez, & Minikus) | 1 (vacant), 2 (vacant), & 4 (vacant)                     |
| 115                | 3 (Mallari & Peat) & 5 (Burke, Marquez, & Minikus) | 1 (vacant), 2 (vacant), & 4 (vacant)                     |
| 116                | 2 (Mallari & Peat) & 4 (vacant)                    | 1 (Burke), 3 (vacant), & 5 (Marquez & Minikus)           |
| 118                | 1 (vacant) & 4 (Mallari & Peat)                    | 2 (Marquez & Minikus), 3 (vacant), & 5 (Burke)           |
| 119                | 4 (Minikus) & 5 (Marquez)                          | 1 (Burke), 2 (vacant), & 3 (Mallari and Peat)            |
| 120                | 3 (Mallari) & 4 (Minikus & Peat)                   | 1 (vacant), 2 (Burke), & 5 (Marquez)                     |
| 121                | 3 (vacant) & 5 (Marquez & Minikus)                 | 1 (vacant), 2 (Burke, Mallari, & Peat), & 4 (vacant)     |
| 122                | 3 (Mallari) & 4 (Minikus & Peat)                   | 1 (vacant), 2 (Burke), & 5 (Marquez)                     |
| 123                | <b>2 (</b> <i>vacant</i> <b>)</b> & 5 (Marquez)    | 1 (Burke), 4 (Mallari, Minikus, & Peat), & 3 (vacant)    |
| 124                | 2 (Marquez & Minikus) & 3 (vacant)                 | 1 (vacant), 4 (Mallari & Peat), & 5 (Burke)              |
| 125                | 3 (Minikus & Peat) & 4 (Mallari)                   | 1 (vacant), 2 (Marquez), & 5 (Burke)                     |
| 128                | 1 (Marquez) & <b>3 (<i>vacant</i>)</b>             | 2 (Minikus), 4 (Mallari & Peat), & 5 (Burke)             |
| 129                | 2 (Mallari and Peat) & <b>3 (vacant)</b>           | 1 (Burke), 4 (Minikus), & 5 (Marquez)                    |
| 130                | 3 (vacant) & 5 (Marquez & Minikus)                 | 1 (vacant), 2 (Burke, Mallari, & Peat), & 4 (vacant)     |
| 131                | <b>3 (vacant)</b> & 5 (Marquez)                    | 1 (vacant), 2 (Burke, Mallari, & Peat), & 4<br>(Minikus) |
| 132                | 2 (Mallari & Peat) & 3 (vacant)                    | 1 (Burke), 4 (vacant), & 5 (Minikus & Marquez)           |
| 133                | 2 (Mallari & Peat) & <b>3 (vacant)</b>             | 1 (Burke), 4 (vacant), & 5 (Minikus & Marquez)           |
| 134                | 3 (vacant) & 5 (Marquez & Minikus)                 | 1 (Burke), 2 (Mallari and Peat), & 4 (vacant)            |
| 135                | 2 (Burke & Mallari) & <b>3 (vacant)</b>            | 1 (Peat), 4 (vacant), & 5 (Minikus & Marquez)            |
| 136                | 1 (Marquez) & <b>3 (Burke)</b>                     | 2 (Minikus), 4 (vacant), & 5 (Mallari & Peat)            |
| 137                | 1 (Marquez) & <b>3 (vacant)</b>                    | 2 (Minikus), 4 (Burke), & 5 (Mallari & Peat)             |
| 139                | <b>3 (vacant)</b> & 5 (Marquez)                    | 1 (Burke), 2 (Mallari & Peat), 4 (Minikus)               |
| 140                | <b>3 (vacant)</b> & 5 (Marquez)                    | 1 (Burke), 2 (Mallari & Peat), 4 (Minikus)               |
| 141                | 2 (Minikus and Peat) & 5 (Marquez)                 | 1 (vacant), 3 (Burke & Mallari), & 4 (vacant)            |
| 142                | 2 (Mallari & Peat) & <b>3 (vacant)</b>             | 1 (Burke), 4 (vacant), & 5 (Minikus & Marquez)           |
| 145                | <b>3 (vacant)</b> & 5 (Marquez)                    | 1 (vacant), 2 (Burke & Mallari), & 4 (Minikus & Peat)    |