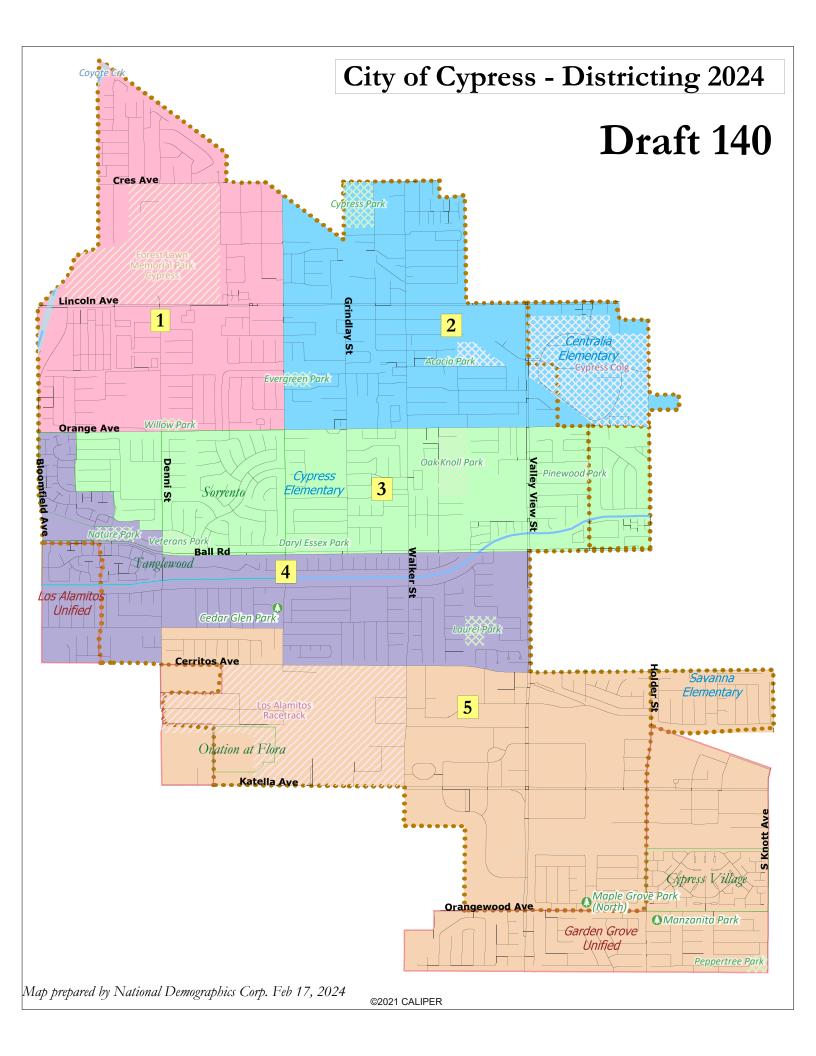

| Map                | 2024 Elections                                     | 2026 Elections                                           |
|--------------------|----------------------------------------------------|----------------------------------------------------------|
| 101                | 3 (vacant) & 2 (Marquez & Minikus)                 | 1 (vacant), 4 (Mallari and Peat), & 5 (Burke)            |
| 104                | 3 (Peat) & 5 (Marquez & Minikus)                   | 1 (Burke & Mallari), 2 (vacant), & 4 (vacant)            |
| 105                | 2 (Mallari and Peat) & 4 (Minikus)                 | 1 (Burke), 3 (vacant), & 5 (Marquez)                     |
| 106<br>(11.1% dev) | 1 (Mallari) & 4 (Minikus & Peat)                   | 2 (vacant), 3 (Burke) & 5 (Marquez)                      |
| 107<br>(13.1% dev) | 3 (Minikus & Peat) & 5 (Marquez)                   | 1 (vacant), 2 (Burke & Mallari), & 4 (vacant)            |
| 110                | 2 (Burke & Mallari) & <b>3 (Peat)</b>              | 1 (vacant), 4 (vacant), & 5 (Marquez & Minikus)          |
| 112<br>(14.6% dev) | 2 (Minikus & Peat) & 5 (Marquez)                   | 1 (vacant), 3 (Burke & Mallari), & 4 (vacant)            |
| 113                | <b>3 (Peat)</b> & 4 (Mallari)                      | 1 (Minikus), 2 (Marquez), & 5 (Burke)                    |
| 114                | 3 (Mallari & Peat) & 5 (Burke, Marquez, & Minikus) | 1 (vacant), 2 (vacant), & 4 (vacant)                     |
| 115                | 3 (Mallari & Peat) & 5 (Burke, Marquez, & Minikus) | 1 (vacant), 2 (vacant), & 4 (vacant)                     |
| 116                | 2 (Mallari & Peat) & 4 (vacant)                    | 1 (Burke), 3 (vacant), & 5 (Marquez & Minikus)           |
| 118                | 1 (vacant) & 4 (Mallari & Peat)                    | 2 (Marquez & Minikus), 3 (vacant), & 5 (Burke)           |
| 119                | 4 (Minikus) & 5 (Marquez)                          | 1 (Burke), 2 (vacant), & 3 (Mallari and Peat)            |
| 120                | 3 (Mallari) & 4 (Minikus & Peat)                   | 1 (vacant), 2 (Burke), & 5 (Marquez)                     |
| 121                | 3 (vacant) & 5 (Marquez & Minikus)                 | 1 (vacant), 2 (Burke, Mallari, & Peat), & 4 (vacant)     |
| 122                | 3 (Mallari) & 4 (Minikus & Peat)                   | 1 (vacant), 2 (Burke), & 5 (Marquez)                     |
| 123                | <b>2 (</b> <i>vacant</i> <b>)</b> & 5 (Marquez)    | 1 (Burke), 4 (Mallari, Minikus, & Peat), & 3 (vacant)    |
| 124                | 2 (Marquez & Minikus) & 3 (vacant)                 | 1 (vacant), 4 (Mallari & Peat), & 5 (Burke)              |
| 125                | 3 (Minikus & Peat) & 4 (Mallari)                   | 1 (vacant), 2 (Marquez), & 5 (Burke)                     |
| 128                | 1 (Marquez) & <b>3 (<i>vacant</i>)</b>             | 2 (Minikus), 4 (Mallari & Peat), & 5 (Burke)             |
| 129                | 2 (Mallari and Peat) & <b>3 (vacant)</b>           | 1 (Burke), 4 (Minikus), & 5 (Marquez)                    |
| 130                | 3 (vacant) & 5 (Marquez & Minikus)                 | 1 (vacant), 2 (Burke, Mallari, & Peat), & 4 (vacant)     |
| 131                | <b>3 (vacant)</b> & 5 (Marquez)                    | 1 (vacant), 2 (Burke, Mallari, & Peat), & 4<br>(Minikus) |
| 132                | 2 (Mallari & Peat) & 3 (vacant)                    | 1 (Burke), 4 (vacant), & 5 (Minikus & Marquez)           |
| 133                | 2 (Mallari & Peat) & <b>3 (vacant)</b>             | 1 (Burke), 4 (vacant), & 5 (Minikus & Marquez)           |
| 134                | 3 (vacant) & 5 (Marquez & Minikus)                 | 1 (Burke), 2 (Mallari and Peat), & 4 (vacant)            |
| 135                | 2 (Burke & Mallari) & <b>3 (vacant)</b>            | 1 (Peat), 4 (vacant), & 5 (Minikus & Marquez)            |
| 136                | 1 (Marquez) & <b>3 (Burke)</b>                     | 2 (Minikus), 4 (vacant), & 5 (Mallari & Peat)            |
| 137                | 1 (Marquez) & <b>3 (vacant)</b>                    | 2 (Minikus), 4 (Burke), & 5 (Mallari & Peat)             |
| 139                | <b>3 (vacant)</b> & 5 (Marquez)                    | 1 (Burke), 2 (Mallari & Peat), 4 (Minikus)               |
| 140                | <b>3 (vacant)</b> & 5 (Marquez)                    | 1 (Burke), 2 (Mallari & Peat), 4 (Minikus)               |
| 141                | 2 (Minikus and Peat) & 5 (Marquez)                 | 1 (vacant), 3 (Burke & Mallari), & 4 (vacant)            |
| 142                | 2 (Mallari & Peat) & <b>3 (vacant)</b>             | 1 (Burke), 4 (vacant), & 5 (Minikus & Marquez)           |
| 145                | <b>3 (vacant)</b> & 5 (Marquez)                    | 1 (vacant), 2 (Burke & Mallari), & 4 (Minikus & Peat)    |